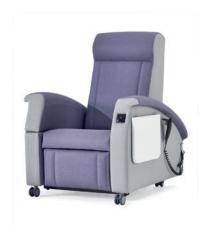

# Astra Stellar Electric Recliner / RESTO1

Astra Stellar electric recliner designed with enhanced patient features, for treatment areas including Oncology, Renal and Recovery Suites.

### **Standard Features**

- Electric recliner
- Postural support with Reflexion® seat, arm tops and leg support as standard for comfort and pressure management
- Tilt-in-space functionality as standard (backrest and seat recline synchronously, helping to maintain posture)
- Extra wide 150mm arms for added comfort during procedures

- Emergency quick release back
- Dual motor allows independent back and footrest operation
- Manoeuvring handle for ease of movement (not for portering)
- Four heavy duty 65mm lockable castors
- Recline angle 158°
- Max load: 125kg (20st)