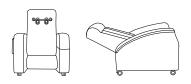

- Emergency quick release back
- Dual motor allows independent back and footrest operation
- Manoeuvring handle for ease of movement (not for portering)
- Four heavy duty 65mm lockable castors
- Recline angle 158°
- Max load: 125kg (20st)

### **DIMENSIONS**

Emergency quick release back allows quick lowering.