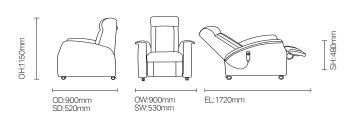

support with Reflexion® seat, arm tops and leg support as standard for comfort and pressure management
- Tilt-in-space functionality as standard (backrest and seat recline synchronously, helping to maintain posture)
- Extra wide 150mm arms for added comfort during procedures

- Emergency quick release back
- Dual motor allows independent back and footrest operation
- Manoeuvring handle for ease of movement (not for portering)
- Four heavy duty 65mm lockable castors
- Recline angle 158°
- Max load: 125kg (20st)

## **Optional Features**

- Folding side table (antimicrobial polymer)
- Removable transfer arm (either side or both)
- USB port for phones/tablet
- Waterfall back with containment wings,
- Lithium Ion rechargable battery pack (approx.100 operations per charge)

### **DIMENSIONS**





Emergency quick release back allows quick lowering.

# **MODEL OPTIONS**

**REST01** Astra Stellar Electric Recliner **REST02** Astra Stellar Electric Riser/Recliner