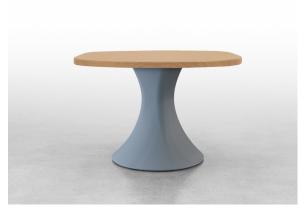

## Roku® Oyster 1100mm Table / RKTA06

Roku® Oyster is a secure, extremely durable table collection with one-piece rotationally moulded base for challenging environments.

Laminate top option shown