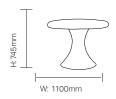

secure, extremely durable table collection with one-piece rotationally moulded base for challenging environments.



Laminate top option shown

#### **Standard Features**

- Soft square KYDEX® or Laminate top options
- Smooth, high impact polyethylene, continuously moulded for maximum durability
- Stain-resistant, seamless and easy to clean for longevity and easy maintenance
- Smooth, round profile edges ensure enhanced safety and security
- Weighting options

- Extremely robust, heavy duty construction
- Table frame features heavy duty metal to metal mechanical connections
- Security screws
- Pick-resistant polyurethane
- 100% Recyclable material

#### **Optional Features**

- Plastic base finishes
- Laminate top finishes
- KYDEX® top finishes
- Floor fixing brackets

### **Dimensions**



### Wood Finishes:



# Base Finish Options



\*Iron Gate finish is standard on Roku® Oyster Tables. Minimum order quantities apply on non-standard colours. MOQ of 5 units per finish ordered.