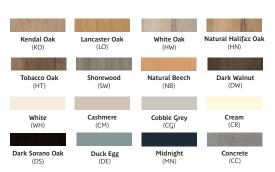

ble table collection with one-piece rotationally moulded base for challenging environments.



Laminate top option shown

#### **Standard Features**

- Soft square KYDEX® or Laminate top options
- Smooth, high impact polyethylene, continuously moulded for maximum durability
- Stain-resistant, seamless and easy to clean for longevity and easy maintenance
- Smooth, round profile edges ensure enhanced safety and security
- Weighting options

- Extremely robust, heavy duty construction
- Table frame features heavy duty metal to metal mechanical connections
- Security screws
- Pick-resistant polyurethane
- 100% Recyclable material

#### **Optional Features**

- Plastic base finishes
- Laminate top finishes
- KYDEX® top finishes
- Floor fixing brackets

### **Dimensions**



### Wood Finishes:



# Base Finish Options



\*Iron Gate finish is standard on Roku® Oyster Tables. Minimum order quantities apply on non-standard colours. MOQ of 5 units per finish ordered.