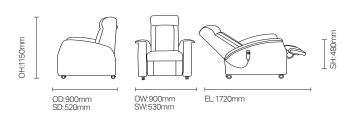

- Emergency quick release back
- Dual motor allows independent back and footrest operation
- Manoeuvring handle for ease of movement (not for portering)
- Four heavy duty 65mm lockable castors
- Recline angle 158°
- Max load: 125kg (20st)