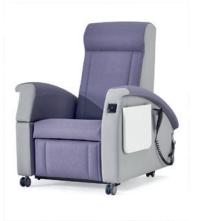

## Astra Stellar Electric Recliner / REST21

Astra Stellar electric recliner designed with enhanced patient features, for treatment areas including Oncology, Renal and Recovery Suites.

## **Standard Features**

- Electric recliner
- Postural support with Reflexion<sup>®</sup> seat, arm tops and leg support as standard for comfort and pressure management
- Tilt-in-space functionality as standard (backrest and seat recline synchronously, helping to maintain posture)
- Extra wide 150mm arms for added comfort during procedures

- Emergency quick release back
- Dual motor allows independent back and footrest operation
- Manoeuvring handle for ease of movement (not for portering)
- Four heavy duty 65mm lockable castors
- Recline angle 158°
- Max load: 125kg (20st)

## **Optional Features**

- Folding side table (antimicrobial polymer)
- Removable transfer arm (either side or both)
- USB port for phones/tablet
- Waterfall back with containment wings,
- Lithium Ion rechargable battery pack (approx.100 operations per charge)