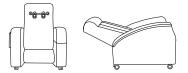

ural support with Reflexion<sup>®</sup> seat, arm tops and leg support as standard for comfort and pressure management
- Tilt-in-space functionality as standard (backrest and seat recline synchronously, helping to maintain posture)
- Extra wide 150mm arms for added comfort during procedures

- Emergency quick release back
- Dual motor allows independent back and footrest operation
- Manoeuvring handle for ease of movement (not for portering)
- Four heavy duty 65mm lockable castors
- Recline angle 158°
- Max load: 125kg (20st)

## **Optional Features**

- Folding side table (antimicrobial polymer)
- Removable transfer arm (either side or both)
- USB port for phones/tablet
- Waterfall back with containment wings,
- Lithium Ion rechargable battery pack (approx.100 operations per charge)







Emergency quick release back allows quick lowering.

## **MODEL OPTIONS**

**REST21** Astra Stellar Electric Recliner **REST22** Astra Stellar Electric Riser/Recliner