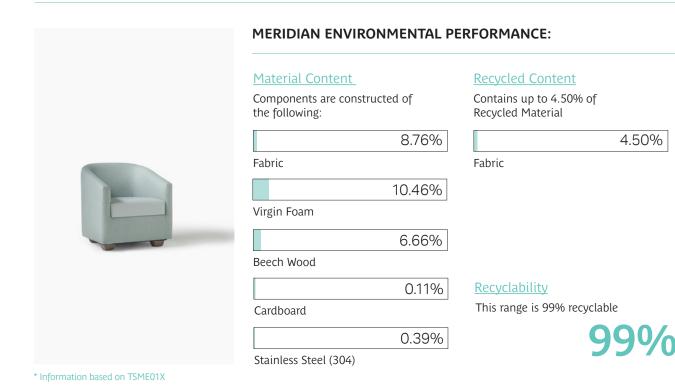

### 3 R's

Teal is committed to continually improving the sustainability of all environmental aspects within our business.

To meet both international standards and our own environmental targets we apply the three R's principle

# Reduce, Reuse and Recycle.

Whilst recycling is the element which receives the most exposure it is actually the last option available and should never be the prime target in anyone's battle to reduce waste.

It is our duty as individuals and as a company to initially attempt to Reduce usage. Then we should look to Reuse wherever possible and finally, only after these two processes have been exhausted, should we consider Recycling.