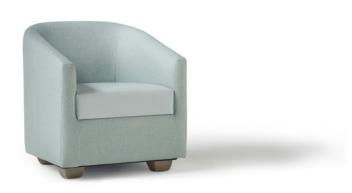

# TSME01X TSME01X+ TSME02X TSME02X+

A versatile tub chair and 2-seater sofa range for bedroom, lounge or reception.

#### **Standard Features**

- Fully upholstered tub chair with fixed seat
- Waterfall seat on Complete Upholstery model
- Low, solid, security block feet