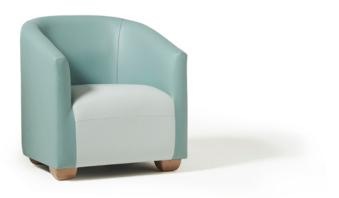

# TSME01X TSME01X+ TSME02X TSME02X+

A versatile tub chair and 2-seater sofa range for bedroom, lounge or reception.

#### **Standard Features**

- Fully upholstered tub chair with fixed seat
- Waterfall seat on Complete Upholstery model
- Low, solid, security block feet