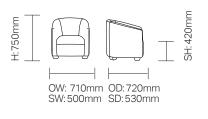

# TSME01X TSME01X+ TSME02X TSME02X+

A versatile tub chair and 2-seater sofa range for bedroom, lounge or reception.



#### **Standard Features**

- Fully upholstered tub chair with fixed seat
- Waterfall seat on Complete Upholstery model
- Low, solid, security block feet

### **Optional Features**

- Medium weighting (+20Kg) and Heavy weighting (+40Kg) options
- Standard or 'X' Specification (Boarded seat and underside with plywood panels, non-retractable security screws, no visible staples or metal back tacking)
- Complete upholstery option (X+ models)

### **Technical Information**

#### **Dimensions:**



### TSME01X/01X+

Weight:

TSME01X: 26kg TSME01X+: 25kg



### TSME02X/02X+

Weight:

TSME02X: 38.5kg TSME02X+: 37.5kg





# Finish Options

### **Wood Finishes:**



## teal





### 3 R's

Teal is committed to continually improving the sustainability of all environmental aspects within our business.

To meet both international standards and our own environmental targets we apply the three R's principle

# Reduce, Reuse and Recycle.

Whilst recycling is the element which receives the most exposure it is actually the last option available and should never be the prime target in anyone's battle to reduce waste.

It is our duty as individuals and as a company to initially attempt to Reduce usage. Then we should look to Reuse wherever possible and finally, only after these two processes ha