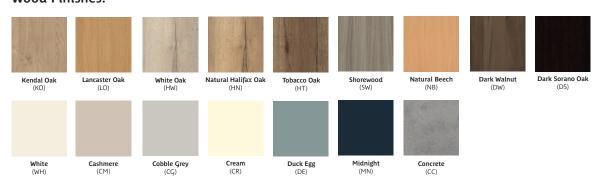

# TSME01X TSME01X+ TSME02X TSME02X+

A versatile tub chair and 2-seater sofa range for bedroom, lounge or reception.



#### **Standard Features**

- Fully upholstered tub chair with fixed seat
- Waterfall seat on Complete Upholstery model
- Low, solid, security block feet

### **Optional Features**

- Medium weighting (+20Kg) and Heavy weighting (+40Kg) options
- Standard or 'X' Specification (Boarded seat and underside with plywood panels, non-retractable security screws, no visible staples or metal back tacking)
- Complete upholstery option (X+ models)

### **Technical Information**

#### **Dimensions:**



### TSME01X/01X+

Weight:

TSME01X: 26kg TSME01X+: 25kg



### TSME02X/02X+

Weight:

TSME02X: 38.5kg TSME02X+: 37.5kg





# Finish Options

### **Wood Finishes:**



## teal





### 3 R's

Teal is committed to continually improving the sustainability of all environmental aspects within our business.

To meet both international standards and our own environmental targets we apply the three R's principle

# Reduce, Reuse and Recycle.

Whilst recycling is the element which receives the most exposure it is actually the last option available and should never be the prime target in anyone's battle to reduce waste.

It is our duty as individuals and as a company to initially attempt to Reduce usage. Then we should look to Reuse wherever possible and finally, only after these two processes have been exhausted, should we consider Recycling.









### teal

Branch Road Lower Darwen Lancashire UK BB3 OPR

Tel:+44 (0) 1254 688210 Sales Freephone: 0800 980 89