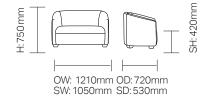

#### **Dimensions:**

### TSME02X/02X+

Weight:

TSME02X: 38.5kg TSME02X+: 37.5kg