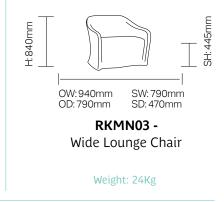

moulded lounge chair.

A new lounge seating collection with smooth organic lines and ligature resistant, concealment free design and a soft colour palette for a calming aesthetic.



#### **Standard Features**

- Smooth, high impact polyethylene continuously moulded for safety and durability
- Stain resistant, seamless, easy clean surfaces for longevity and easy maintenance
- Ergonomically designed for comfort
- Smooth, round profile edges ensure enhanced safety and security
- Extremely robust, heavy duty construction
- 100% recyclable material

#### **Optional Features**

- Non-removable nylon glides
- Floor fixing option
- Weighting options; Medium weighting (+20kg), Heavy weighting (+40kg)
- Contract fabric options
- Colour options

## **Technical Information**

## **Dimensions:**









## **RKMN04 -**Wide lounge Chair with seat pad

Weight: 26Kg



## Base Finish Options



\*Iron Gate finish is standard on Roku® Marna chairs. Minimum order quantities apply on non-standard colours. MOQ of 5 units per finish ordered.

Colour Disclaimer: Printed images and digital images may appear differently to the final finish.

### Upholstery Selections can be found Here

## 3 R's

Teal is committed to continually improving the sustainability of all environmental aspects within our business.

To meet both international standards and our own environmental targets we apply the three R's principle

# Reduce, Reuse and Recycle.

Whilst recycling is the element which receives the most exposure it is actually the last option available and should never be the prime target in anyone's batt