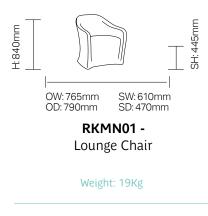

rna moulded lounge chair.

A new lounge seating collection with smooth organic lines and ligature resistant, concealment free design and a soft colour palette for a calming aesthetic.



#### **Standard Features**

- Smooth, high impact polyethylene continuously moulded for safety and durability
- Stain resistant, seamless, easy clean surfaces for longevity and easy maintenance
- Ergonomically designed for comfort
- Smooth, round profile edges ensure enhanced safety and security
- Extremely robust, heavy duty construction
- 100% recyclable material

#### **Optional Features**

- Non-removable nylon glides
- Floor fixing option
- Weighting options; Medium weighting (+20kg), Heavy weighting (+40kg)
- Contract fabric options
- Colour options

## **Technical Information**

## **Dimensions:**









## **RKMN04 -**Wide lounge Chair with seat pad

Weight: 26Kg



## Base Finish Options



\*Iron Gate finish is standard on Roku® Marna chairs. Minimum order quantities apply on non-standard colours. MOQ of 5 units per finish ordered.

Colour Disclaimer: Printed images and digital images may appear differently to the final finish.

### Upholstery Selections can be found Here

## 3 R's

Teal is committed to continually improving the sustainability of all environmental aspects within our business.

To meet both international standards and our own environmental targets we apply the three R's principle

# Reduce, Reuse and Recycle.

Whilst recycling is the element which receives the most exposure it is actually the last option available and should never be the prime target in anyone's