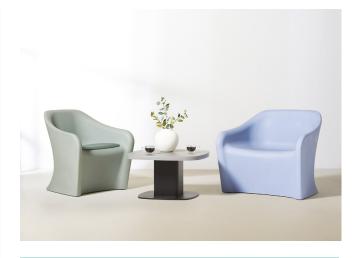

#### RKMN01, RKMN02, RKMN03, RKMN04

Marna moulded lounge chair.

A new lounge seating collection with smooth organic lines and ligature resistant, concealment free design and a soft colour palette for a calming aesthetic.