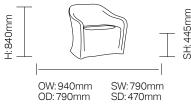

## **Dimensions:**

## **RKMN04 -**Wide lounge Chair with seat pad

Weight: 26Kg