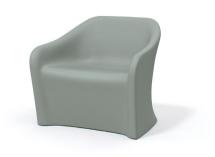

#### RKMN01, RKMN02, RKMN03, RKMN04

Marna moulded lounge chair.

A new lounge seating collection with smooth organic lines and ligature resistant, concealment free design and a soft colour palette for a calming aesthetic.