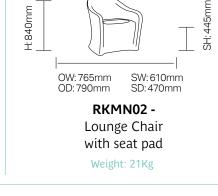

a moulded lounge chair.

A new lounge seating collection with smooth organic lines and ligature resistant, concealment free design and a soft colour palette for a calming aesthetic.



#### **Standard Features**

- Smooth, high impact polyethylene continuously moulded for safety and durability
- Stain resistant, seamless, easy clean surfaces for longevity and easy maintenance
- Ergonomically designed for comfort
- Smooth, round profile edges ensure enhanced safety and security
- Extremely robust, heavy duty construction
- 100% recyclable material

#### **Optional Features**

- Non-removable nylon glides
- Floor fixing option
- Weighting options; Medium weighting (+20kg), Heavy weighting (+40kg)
- Contract fabric options
- Colour options

## **Technical Information**

## **Dimensions:**









## **RKMN04 -**Wide lounge Chair with seat pad

Weight: 26Kg



## Base Finish Options



\*Iron Gate finish is standard on Roku® Marna chairs. Minimum order quantities apply on non-standard colours. MOQ of 5 units per finish ordered.

Colour Disclaimer: Printed images and digital images may appear differently to the final finish.

### Upholstery Selections can be found Here

## 3 R's

Teal is committed to continually improving the sustainability of all environmental aspects within our business.

To meet both international standards and our own environmental targets we apply the three R's principle

# Reduce, Reuse and Recycle.

Whilst recycling is the element which receives the most exposure it is actually the last option available and should never be the prime target in anyone's ba