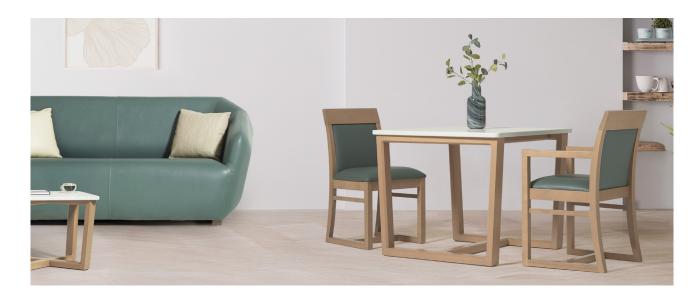

## DCAV01, DCAV01M, DCAV02, DCAV02M, DCAV08, DCAV08M, DCAV09, DCAV09M

Characterised by its contemporary show wood frame Avenue complements any dining or activity space.

#### **Standard Features**

- Solid beech frames, mortise and tenon construction for added strength
- Suits a variety of Teal dining table styles
- Fully upholstered with supportive back profile for added comfort
- Medicote™ anti-bacterial lacquer

#### **Optional Features**

 Wood finish options
Customise from a wide range of fabrics to enhance any space