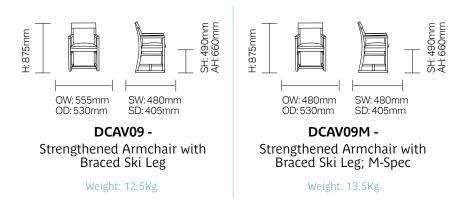

### **Dimensions:**

#### Strengthened models

DCAV08, DCAV08M, DCAV09, DCAV09M models with braced ski legs (front to back and cross braced) for added strength