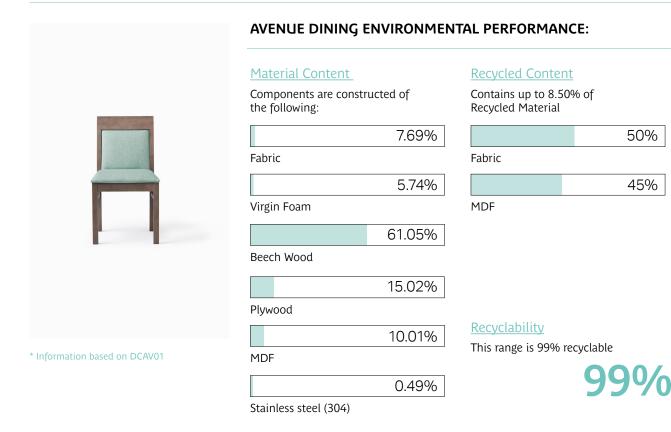

## 3 R's

Teal is committed to continually improving the sustainability of all environmental aspects within our business.

To meet both international standards and our own environmental targets we apply the three R's principle

# Reduce, Reuse and Recycle.

Whilst recycling is the element which receives the most exposure it is actually the last option available and should never be the prime target in anyone's battle to reduce waste.

It is our duty as individuals and as a company to initially attempt to Reduce usage. Then we should look to Reuse wherever possible and finally, only after these two processes have been exhausted, should we consider Recycling.