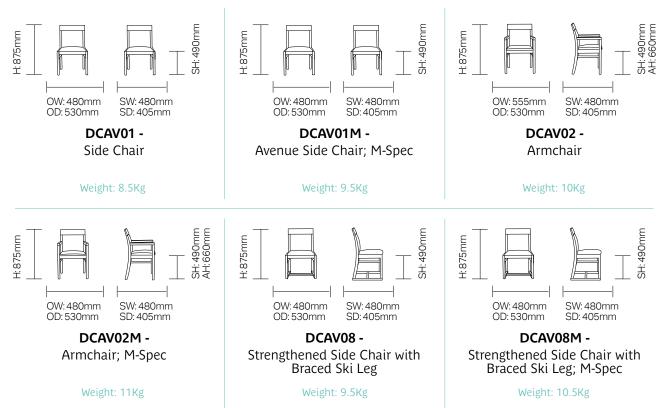

## **Technical Information**

### **Dimensions:**

#### Mental health specification (M-Spec)

DCAV01M, DCAV02M, DCAV08M, DCAV09M models with boarded seat/underside, security screws

#### Strengthened models

DCAV08, DCAV08M, DCAV09, DCAV09M models with braced ski legs (front to back and cross braced) for added strength