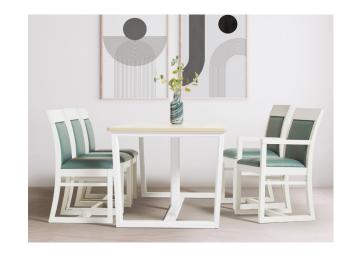

## **Avenue Range**

## DCAV01, DCAV01M, DCAV02, DCAV02M, DCAV08, DCAV08M, DCAV09, DCAV09M

Characterised by its contemporary show wood frame Avenue complements any dining or activity space.

#### **Standard Features**

- Solid beech frames, mortise and tenon construction for added strength
- Suits a variety of Teal dining table styles
- Fully upholstered with supportive back profile for added comfort
- Medicote™ anti-bacterial lacquer