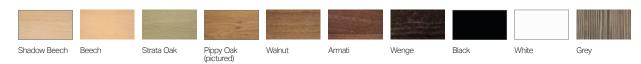

# Pimlico/LSPI02

With curved edges, smooth lines and a focus on posture support and infection control, Pimlico is part of our classic Galloway range.



#### **Standard Features**

- Pimlico high back armchair
- Containment wings
- Removable seat
- Quality, solid birch frame construction

#### **Optional Features**

- Fixed seat (LSPI01)
- Enhanced mental health specification option (boarded seat and underside, security screws)
- Complete upholstery; fully sealed seat to prevent concealment and for ease of cleaning
- Piping and fluted back options
- Leg stain options

## **DIMENSIONS**



### **OPTIONS**

Leg stain options: