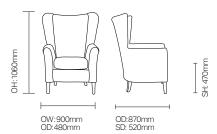

# Pimlico/LSPI02

With curved edges, smooth lines and a focus on posture support and infection control, Pimlico is part of our classic Galloway range.



#### **Standard Features**

- Pimlico high back armchair
- Containment wings
- Removable seat
- Quality, solid birch frame construction

#### **Optional Features**

- Fixed seat (LSPI01)
- Enhanced mental health specification option (boarded seat and underside, security screws)
- Complete upholstery; fully sealed seat to prevent concealment and for ease of cleaning
- Piping and fluted back options
- Leg stain options

## **DIMENSIONS**



### **OPTIONS**

Leg stain options: