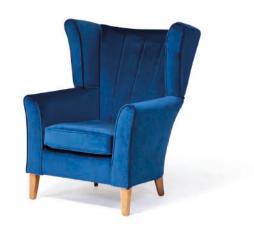

# Pimlico/LSPI02

With curved edges, smooth lines and a focus on posture support and infection control, Pimlico is part of our classic Galloway range.

#### **Standard Features**

- Pimlico high back armchair
- Containment wings
- Removable seat
- Quality, solid birch frame construction