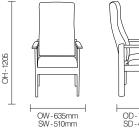

### **DIMENSIONS**

Standard Perry 730

Perry 730 with Seat Height Adjusters

+100mm adjustment in 25mm increments