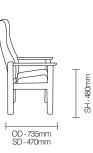

### **DIMENSIONS**

Standard Perry 730

Perry 730 with Seat Height Adjusters

+100mm adjustment in 25mm increments