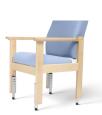

# Perry/730

Perry is a stylish, durable and comfortable upholstered high back patient chair for day long postural support.

Shown with optional seat height adjusters

#### **Optional Features**

- Seat height adjusters (allows adjustment up to 100mm - added to lowest seat height)
- Housekeeping wheels
- Braked castors
- Removable seat
- Removable seat platform