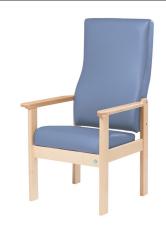

# Perry/730

Perry is a stylish, durable and comfortable upholstered high back patient chair for day long postural support.

Shown with optional seat height adjusters

#### **Standard Features**

- Ergonomically designed posture back for head/lumbar support
- Medicote anti-bacterial finish for infection management
- Maximum load 160kg (25st)
- Sacral gap for cleaning/access as standard