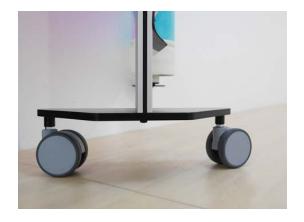

#### Light

The Teal Kwickscreen Air features a simplifed, lighter frame, with no aluminium casing. The handle and base have both been reduced in size and weight, allowing the frame to be supported on only two castors. This lightweight body allows effortless extension and retraction of the screen, with nearly no force required.

Cost Effective

No laundering or time rehanging, easy quick cleaning, replaceable inner, no ceiling tracks

Cleaner & Safer Environment

With only two wheels there is no trip hazard along the length making the ward safer but also easier to clean around.