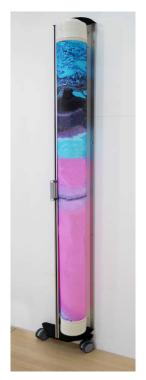

#### · Slim

The slim design enables the Teal Kwickscreen Air to occupy the smallest of spaces. This is perfect for scenarios where space is precious.

Fully Retractable

The Teal KwickScreen Air can be retracted when not in use and pulled out to any length up to 3m in an instant without needing to use brakes.

Easy Installation

Only a few screws required to fix to the wall. Teal can include fixing - ask for a quote.