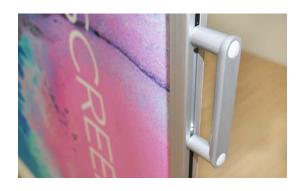

#### Light

The Teal Kwickscreen Air features a simplifed, lighter frame, with no aluminium casing. The handle and base have both been reduced in size and weight, allowing the frame to be supported on only two castors. This lightweight body allows effortless extension and retraction of the screen, with nearly no force required.

### Self-Closing

The screen attaches securely to the wall, and features an innovative self-closing mechanism. When retracted the screen will click shut, holding it seamlessly against the wall.