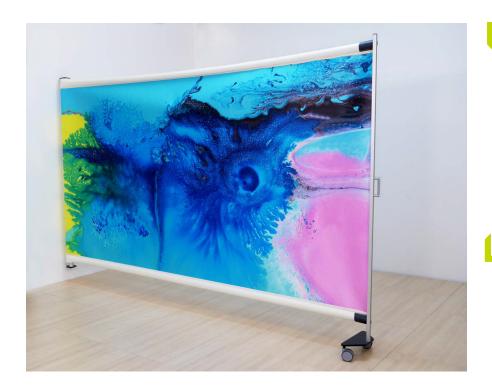

## TEAL KWICKSCREEN AIR

# Wall-mounted Flexible Cubicle Divider

Embodying all of the benefits and features of the original Teal KwickScreen, the Teal KwickScreen Air is ultra lightweight, more flexible and ready to help you create your space.

#### Light

The Teal Kwickscreen Air features a simplifed, lighter frame, with no aluminium casing. The handle and base have both been reduced in size and weight, allowing the frame to be supported on only two castors. This lightweight body allows effortless extension and retraction of the screen, with nearly no force required.

#### · Slim

The slim design enables the Teal Kwickscreen Air to occupy the smallest of spaces. This is perfect for scenarios where space is precious.

#### Flexible

The screen has a full 180 degree range of movement, and can be extended at any angle within this range from the wall bracket. This increases the flexibility of the screen, meaning it can be used in more places.