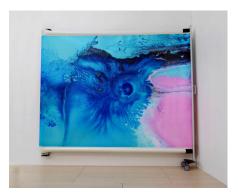

Better Patient Experience

Art has a proven direct effect on health and well being, and the printable inners can bring the healing benefits of art to the patient and brighten up the clinical environment.

## **CUSTOMISATION**

The Teal Kwickscreen Air features a double sided printable inner panel. You can customise your panels by choosing from the diverse selection of images within our print catalogue. The inner panels can be easily unzipped and replaced with different images whenever you wish, giving you complete flexibility with your designs. Our team will assist you in choosing complimentary standard or bespoke images for your environment.