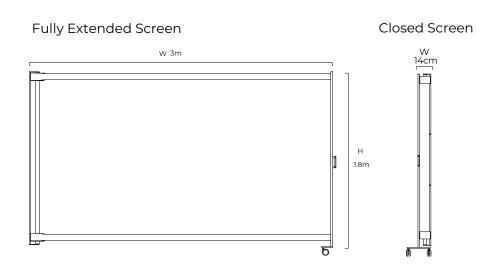

ng, easy quick cleaning, replaceable inner, no ceiling tracks

Cleaner & Safer Environment

With only two wheels there is no trip hazard along the length making the ward safer but also easier to clean around.

Fully Retractable

The Teal KwickScreen Air can be retracted when not in use and pulled out to any length up to 3m in an instant without needing to use brakes.

Easy Installation

Only a few screws required to fix to the wall. Teal can include fixing - ask for a quote.

No Brakes

Unlike other screens, the Teal KwickScreen Air does not need brakes to be held







### Self-Closing

The screen attaches securely to the wall, and features an innovative self-closing mechanism. When retracted the screen will click shut, holding it seamlessly against the wall.







#### **Dimensions**





## **CUSTOMISATION**

The Teal Kwickscreen Air features a double sided printable inner panel. You can customise your panels by choosing from the diverse selection of images within our print catalogue. The inner panels can be easily unzipped and replaced with different images whenever you wish, giving you complete flexibility with your designs. Our team will assist you in choosing complimentary standard or bespoke images for your environment.











Tel: +44 (0)1254 688210 Email: sales@teal.co.uk

www.teal.co.uk

Teal
Branch Road
Lower Darwen
Lancashire UK
BB3 OPR