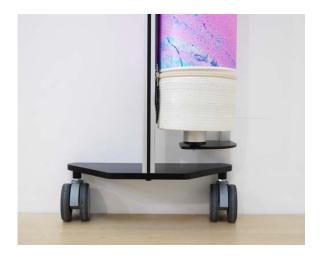

#### Light

The Teal Kwickscreen Air features a simplifed, lighter frame, with no aluminium casing. The handle and base have both been reduced in size and weight, allowing the frame to be supported on only two castors. This lightweight body allows effortless extension and retraction of the screen, with nearly no force required.

Cost Effective

No laundering or time rehanging, easy quick cleaning, replaceable inner, no ceiling tracks

Cleaner & Safer Environment

With only two wheels there is no trip hazard along the length making the ward safer but also easier to clean around.