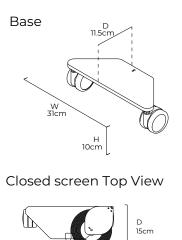

, easy quick cleaning, replaceable inner, no ceiling tracks

Cleaner & Safer Environment

With only two wheels there is no trip hazard along the length making the ward safer but also easier to clean around.

Fully Retractable

The Teal KwickScreen Air can be retracted when not in use and pulled out to any length up to 3m in an instant without needing to use brakes.

Easy Installation

Only a few screws required to fix to the wall. Teal can include fixing - ask for a quote.

No Brakes

Unlike other screens, the Teal KwickScreen Air does not need brakes to be held







### Self-Closing

The screen attaches securely to the wall, and features an innovative self-closing mechanism. When retracted the screen will click shut, holding it seamlessly against the wall.







#### **Dimensions**





## **CUSTOMISATION**

The Teal Kwickscreen Air features a double sided printable inner panel. You can customise your panels by choosing from the diverse selection of images within our print catalogue. The inner panels can be easily unzipped and replaced with different images whenever you wish, giving you complete flexibility with your designs. Our team will assist you in choosing complimentary standard or bespoke images for your environment.











Tel: +44 (0)1254 688210 Email: sales@teal.co.uk

www.teal.co.uk

Teal
Branch Road
Lower Darwen
Lancashire UK
BB3 OPR