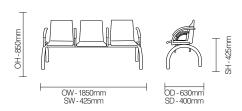

# Adeo 2/RSAD2-ASSSA

Adeo 2 is contemporary healthcare atrium seating with Medipur™ comfort technology and new improved single piece beam and legs, with durable and stylish fixed arms.

Option for two, three or four seat seats.



#### **Standard Features**

- Three seats with end arms
- Moulded Medipur™ PU seats with inbuilt anti-bacterial technology
- Easy clean, strong, longitudinal single piece beam
- Maxiumum load 160kg (25st) per seat

#### **Optional Features**

- Welded arm options end, intermediate, no arms
- Floor fixing option
- Bariatric option and matching Adeo stacking chair

#### **Performance Standards**

BS EN 1022: 2005 BS EN 16139: 2013 Test Level 2 BS EN 12727: 2000 Test Level 4

## **DIMENSIONS**



# **FINISH OPTIONS**

### Seat options: