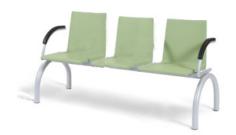

# Adeo 2/RSAD2-ASSSA

Adeo 2 is contemporary healthcare atrium seating with Medipur™ comfort technology and new improved single piece beam and legs, with durable and stylish fixed arms.

Option for two, three or four seat seats.

#### **Standard Features**

- Three seats with end arms
- Moulded Medipur™ PU seats with inbuilt anti-bacterial technology
- Easy clean, strong, longitudinal single piece beam
- Maxiumum load 160kg (25st) per seat