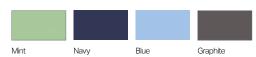

# Adeo 2/RSAD2-ASSSA

Adeo 2 is contemporary healthcare atrium seating with Medipur™ comfort technology and new improved single piece beam and legs, with durable and stylish fixed arms.

Option for two, three or four seat seats.



#### **Standard Features**

- Three seats with end arms
- Moulded Medipur™ PU seats with inbuilt anti-bacterial technology
- Easy clean, strong, longitudinal single piece beam
- Maxiumum load 160kg (25st) per seat

#### **Optional Features**

- Welded arm options end, intermediate, no arms
- Floor fixing option
- Bariatric option and matching Adeo stacking chair

#### **Performance Standards**

BS EN 1022: 2005 BS EN 16139: 2013 Test Level 2 BS EN 12727: 2000 Test Level 4

## **DIMENSIONS**



# **FINISH OPTIONS**

### Seat options: