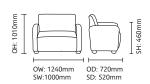

# teal

## Suki /TSSU03

Suki is a contemporary, fully upholstered 2 seater sofa for bedroom, lounge or reception.



#### **Standard Features**

- Fixed seat cushion
- Low, solid security block feet

#### **Optional Features**

- M Specification: Strengthened with boarded seat & underside & security screws. Suitable for use in medium secure environments. (TSSU03M)
- Extreme mental health specification option (fully boarded with security screws) (TSSU03X)
- Complete upholstery: fully sealed seat to prevent concealment
- Piping and leg stain options

#### **Performance Standards**

BS EN 16139:2013 All fabrics tested to BS5852 IS5 or higher and BS7176 medium hazard

### **DIMENSIONS**



## **FINISH OPTIONS**

#### Leg stain options: