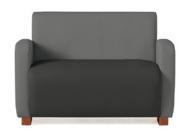

## Suki /TSSU03

Suki is a contemporary, fully upholstered 2 seater sofa for bedroom, lounge or reception.

#### **Standard Features**

- Fixed seat cushion
- Low, solid security block feet