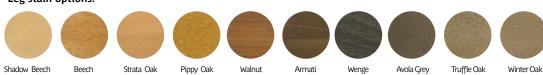

# teal

## Suki /TSSU03

Suki is a contemporary, fully upholstered 2 seater sofa for bedroom, lounge or reception.



#### **Standard Features**

- Fixed seat cushion
- Low, solid security block feet

#### **Optional Features**

- M Specification: Strengthened with boarded seat & underside & security screws. Suitable for use in medium secure environments. (TSSU03M)
- Extreme mental health specification option (fully boarded with security screws) (TSSU03X)
- Complete upholstery: fully sealed seat to prevent concealment
- Piping and leg stain options

#### **Performance Standards**

BS EN 16139:2013 All fabrics tested to BS5852 IS5 or higher and BS7176 medium hazard

### **DIMENSIONS**



## **FINISH OPTIONS**

#### Leg stain options: