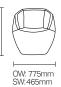

e for multienvironment use, both indoor and outdoor,including high security.

Designed by Ben Grafton.



#### **Standard Features**

- Durable, one piece moulded polyethylene chair with UV stabiliser for indoor or outdoor use
- Standard weighting 30kg
- Rounded corners, diffcult to pick up and grasp, maximising safety and minimising misuse
- Self-righting assist
- Hexagonal shape offers complete anti-ligature and

concealment free design

 Excellent impact strength and chemical resistance

#### **Optional Features**

- Additional weighting 50kg & 70kg
- Colour options
- Matching table option (TARK21)
- Seat pad / seat pad and back pad
- Fully upholstered (TSRK23)

### Testing

- BS EN 16139:2013 strength & stability; severe contract use
- BS5852 Clause12 IS5 (crib 5)

# **DIMENSIONS**







SH: 435mm

OD: 795mm SD: 475mm

## **OPTIONS**

Core Colours:



Non-stock Colours: