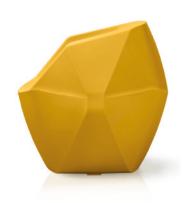

# Roku®/TSRK21

An innovative, hexagonal, rotationally moulded chair with complete anti-ligature, concealment free design.

Robust, weighted and durable for multienvironment use, both indoor and outdoor,including high security.

#### **Standard Features**

- Durable, one piece moulded polyethylene chair with UV stabiliser for indoor or outdoor use
- Standard weighting 30kg
- Rounded corners, diffcult to pick up and grasp, maximising safety and minimising misuse
- Self-righting assist
- Hexagonal shape offers complete anti-ligature and

concealment free design

 Excellent impact strength and chemical resistance