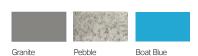

Ben Grafton.



#### **Standard Features**

- Durable, one piece moulded polyethylene chair with UV stabiliser for indoor or outdoor use
- Standard weighting 30kg
- Rounded corners, diffcult to pick up and grasp, maximising safety and minimising misuse
- Self-righting assist
- Hexagonal shape offers complete anti-ligature and

concealment free design

 Excellent impact strength and chemical resistance

#### **Optional Features**

- Additional weighting 50kg & 70kg
- Colour options
- Matching table option (TARK21)
- Seat pad / seat pad and back pad
- Fully upholstered (TSRK23)

### Testing

- BS EN 16139:2013 strength & stability; severe contract use
- BS5852 Clause12 IS5 (crib 5)

# **DIMENSIONS**







SH: 435mm

OD: 795mm SD: 475mm

## **OPTIONS**

Core Colours:



Non-stock Colours: