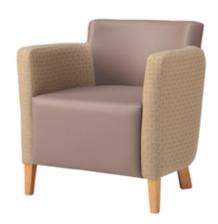

# Christie / TSCH02

Christie is a family of low, medium, tub and high back chairs with enhanced specification option to suit challenging environments.

#### **Standard Features**

- Low back strengthened tub chair
- Distinctive contemporary styling
- Robust, durable high back chair with quality solid birch frame
- Curved supportive back
- Fixed, contoured waterfall seat
- Mental health specification (boarded seat and underside with security screws)

### **Optional Features**

- Piping and buttons
- Complete upholstery fully sealed seat
- Removable seat