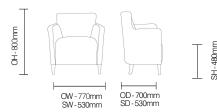

# Christie / TSCH02

Christie is a family of low, medium, tub and high back chairs with enhanced specification option to suit challenging environments.



#### **Standard Features**

- Low back strengthened tub chair
- Distinctive contemporary styling
- Robust, durable high back chair with quality solid birch frame
- Curved supportive back
- Fixed, contoured waterfall seat
- Mental health specification (boarded seat and underside with security screws)

### **Optional Features**

- Piping and buttons
- Complete upholstery fully sealed seat
- Removable seat

#### **Performance Standards**

BS EN 1022:2005 BS EN 16139:2013

## **DIMENSIONS**



## **FINISH OPTIONS**

### Leg stain options:

- Beech
- Pippy Oak
- Walnut

- Armati
- Shadow Beech