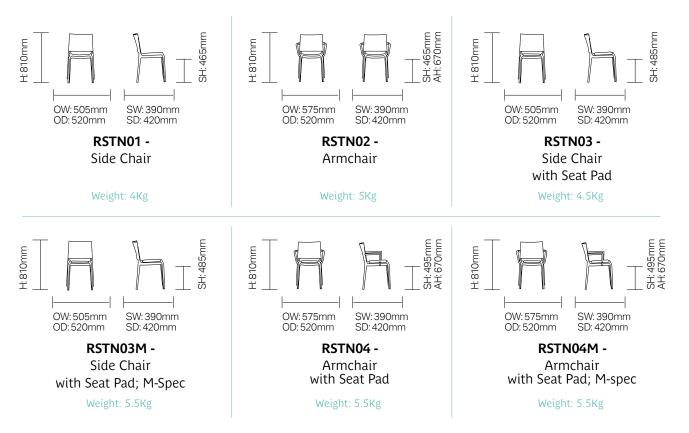

### Technical Information

#### **Dimensions:**

**Optional Features** 

Colour option: Touch of Grey