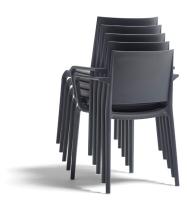

#### RSTN01, RSTN02, RSTN03, RSTN03M, RSTN04, RSTN04M

Tonina multi-purpose stacking seating.

Tonina is a stylish, flexible and compact stacking chair inspired by shapes in nature, designed exclusively by Claudio Dondoli.

100% recyclable. Stacks 6 high.

#### **Standard Features**

- Tonina stacking chairs
- Contemporary simplicity
- Designed by Claudio Dondoli
- 100% recyclable chair
- Stackable (6)
- Biometric injection process to create strength