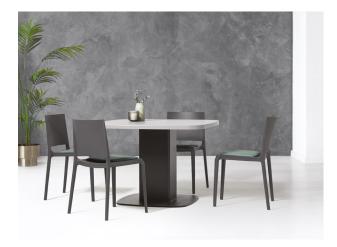

### Tonina Range

#### RSTN01, RSTN02, RSTN03, RSTN03M, RSTN04, RSTN04M

Tonina multi-purpose stacking seating.

Tonina is a stylish, flexible and compact stacking chair inspired by shapes in nature, designed exclusively by Claudio Dondoli.

100% recyclable. Stacks 6 high.

#### **Standard Features**

- Tonina stacking chairs
- Contemporary simplicity
- Designed by Claudio Dondoli
- 100% recyclable chair
- Stackable (6)
- Biometric injection process to create strength