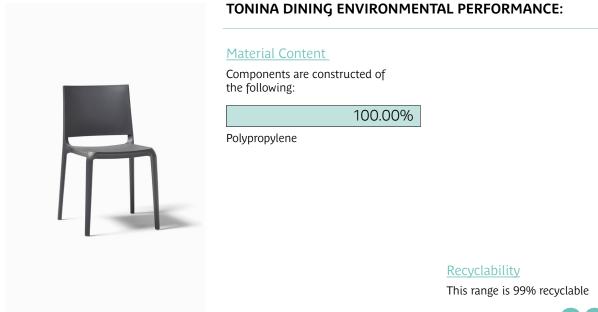

100% recyclable. Stacks 6 high.

### 3 R's

Teal is committed to continually improving the sustainability of all environmental aspects within our business.

To meet both international standards and our own environmental targets we apply the three R's principle

Reduce, Reuse and Recycle. Whilst recycling is the element which receives the most exposure it is actually the last option available and should never be the prime target in anyone's battle to reduce waste.

It is our duty as individuals and as a company to initially attempt to Reduce usage. Then we should look to Reuse wherever possible and finally, only after these two processes have been exhausted, should we consider Recycling.