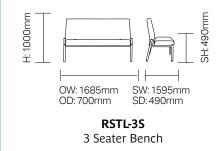

# **Technical Information**

#### **Dimensions:**

**RSTL-2S** 2 Seater Bench

**RSTL-2SA**2 Seater Bench with end arms

**RSTL-3SA**3 Seater Bench with end arms

Strong, durable high grade tubular metal frame with anti-bacterial easy clean coated finish for infection management. Choose from 2 or 3 seats, without arms or with end arm options.