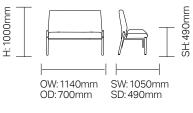

# **Technical Information**

#### **Dimensions:**

**RSTL-2S** 2 Seater Bench

**RSTL-2SA**2 Seater Bench with end arms

**RSTL-3SA**3 Seater Bench with end arms

Strong, durable high grade tubular metal frame with anti-bacterial easy clean coated finish for infection management. Choose from 2 or 3 seats, without arms or with end arm options.