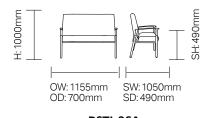

# **Technical Information**

#### **Dimensions:**

**RSTL-2S** 2 Seater Bench

**RSTL-2SA**2 Seater Bench with end arms

**RSTL-3SA**3 Seater Bench with end arms

Strong, durable high grade tubular metal frame with anti-bacterial easy clean coated finish for infection management. Choose from 2 or 3 seats, without arms or with end arm options.