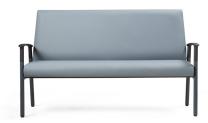

## RSTL-2S, RSTL-3SA, RSTL-3SA

Tolero Bench is ideal for staff areas, public waiting and outpatient areas with slim, ergonomically designed posture back designed for use in hospital and healthcare environments.

#### **Standard Features**

teal

- Strong, durable high grade steel frame creates a modern aesthetic
- Modern, slim profile with contoured back mimics curvature of spine for constant support
- Elegant moulded black plastic arms with integral anti-bacterial technology
- Sacral gap as standard for cleaning / infection management
- Easy rise arms assist sit-tostand movement
- Robust and resilient to commonly used healthcare cleaning systems
- Maximum user weight: 160kg (25st) per user
- Black arms as standard