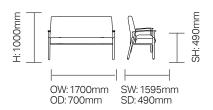

#### **Dimensions:**

**RSTL-2S** 2 Seater Bench

**RSTL-2SA**2 Seater Bench with end arms

**RSTL-3SA**3 Seater Bench with end arms

Strong, durable high grade tubular metal frame with anti-bacterial easy clean coated finish for infection management. Choose from 2 or 3 seats, without arms or with end arm options.