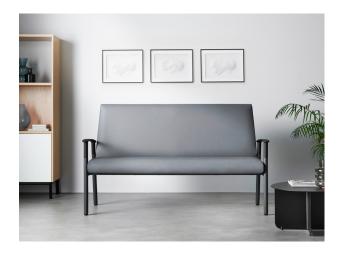

## RSTL-2S, RSTL-3SA, RSTL-3SA

Tolero Bench is ideal for staff areas, public waiting and outpatient areas with slim, ergonomically designed posture back designed for use in hospital and healthcare environments.

#### **Standard Features**

teal

- Strong, durable high grade steel frame creates a modern aesthetic
- Modern, slim profile with contoured back mimics curvature of spine for constant support
- Elegant moulded black plastic arms with integral anti-bacterial technology
- Sacral gap as standard for cleaning / infection management
- Easy rise arms assist sit-tostand movement
- Robust and resilient to commonly used healthcare cleaning systems
- Maximum user weight: 160kg (25st) per user
- Black arms as standard