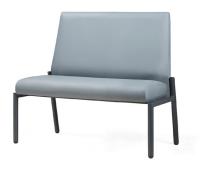

## RSTL-2S, RSTL-3SA, RSTL-3SA

Tolero Bench is ideal for staff areas, public waiting and outpatient areas with slim, ergonomically designed posture back designed for use in hospital and healthcare environments.

#### **Standard Features**

teal

- Strong, durable high grade steel frame creates a modern aesthetic
- Modern, slim profile with contoured back mimics curvature of spine for constant support
- Elegant moulded black plastic arms with integral anti-bacterial technology
- Sacral gap as standard for cleaning / infection management
- Easy rise arms assist sit-tostand movement
- Robust and resilient to commonly used healthcare cleaning systems
- Maximum user weight: 160kg (25st) per user
- Black arms as standard