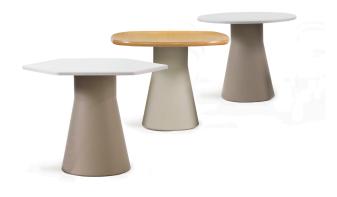

## **Model Options**

## TAPR01-9RD

Porcini Security Dining Table, Round Top (Compact laminate & Armouren options)

## TAPR01-9SQ

**Porcini Security Dining Table, SquareTop** (Compact laminate & Armouren options)

## TAPR01-9HEX

Porcini Security Dining Table, 6 sided top (White Armouren only)