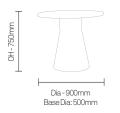

# Porcini/TAPRO1

Porcini security table suitable for multi-environment use. Robust, secure design with weighting as standard and choice of top options.

Complements the Portobello range.



## **Standard Features**

- Fully sealed polyethylene table base
- Weighted tip-resistant design
- Conical design for multi-environment use
- 25mm bullnosed MDF laminate top with
- Medicote™ anti-bacterial lacquer

- Difficult to grasp, manoeuvre,

manipulate, pick up

- Wipe clean top for infection control
- Soft radiused corners for added safety

- X Specification as standard: non-retractable security screws &

- Standard weighting 52kg

## DIMENSIONS

bolts



## **FINISH OPTIONS**

## Base finish options:

- Sand
- Basalt Grey (pictured)
- Dark Grey
- Black

## **Optional Features**

- Armouren top
- 15mm compact laminate top
- Chamfered edge option (edge 37)
- Round, soft square, 6-sided top
- options (900mm diameter only)

## **Model Options**

## TAPR01-9RD

Porcini Security Dining Table, Round Top (Compact laminate & Armouren options)

## TAPR01-9SQ

**Porcini Security Dining Table, SquareTop** (Compact laminate & Armouren options)

## TAPR01-9HEX

Porcini Security Dining Table, 6 sided top (White Armouren only)

## Top finish options:

- Beech (standard)
- Pippy Oak
- Walnut
- Armati

## - Black

- White
- Grey
- Armouren available in White, Grey and Beech

- minate top with option acquer