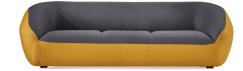

# Roku<sup>®</sup> Asuka /ssrao3X

With low-back design and generous seating area Roku® Asuka features a fully sealed single piece seat and boarded underside and a low overall height to ensure clear lines of sight for care staff.

### **Standard Features**

- Roku<sup>®</sup> Asuka organically shaped 3.5 seater sofa
- Low back design ensures clear line of sight
- Complete upholstery, fully sealed single piece seat
- Extremination in the security screws
- No visible staples or back tacking

- Flowing design with rounded corners - difficult to pick up and grasp
- Fixed waterfall seat
- Part of the Roku<sup>®</sup> family