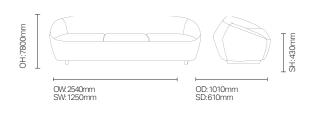

# Roku<sup>®</sup> Asuka /ssrao3X

With low-back design and generous seating area Roku® Asuka features a fully sealed single piece seat and boarded underside and a low overall height to ensure clear lines of sight for care staff.

Part of the Roku® family.



### **Standard Features**

- Roku<sup>®</sup> Asuka organically shaped 3.5 seater sofa
- Low back design ensures clear line of sight
- Complete upholstery, fully sealed single piece seat
- Extremination in the security screws
- No visible staples or back tacking

- Flowing design with rounded corners - difficult to pick up and grasp
- Fixed waterfall seat
- Part of the Roku<sup>®</sup> family

### **Optional Features**

- Additional weighting options

## DIMENSIONS



### **MODEL OPTIONS**

SSRA01X Roku Asuka armchair SSRA03X Roku Asuka 3.5 seater sofa