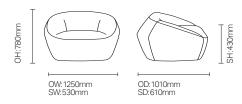

# Roku® Asuka/ssrao1x

With low-back design and generous seating area Roku® Asuka features a fully sealed single piece seat and boarded underside and a low overall height to ensure clear lines of sight for care staff.

Part of the Roku® family.



### **Standard Features**

- Roku® Asuka organically shaped armchair
- Low back design ensures clear line of sight
- Complete upholstery, fully sealed single piece seat
- Extreme environment specification as standard - fully boarded with security screws
- No visible staples or back tacking

- Flowing design with rounded corners - difficult to pick up and grasp
- Part of the Roku® family

## **Optional Features**

- Additional weighting options

### **DIMENSIONS**



## **MODEL OPTIONS**

**SSRA02X** Roku Asuka 2.5 seater sofa **SSRA03X** Roku Asuka 3.5 seater sofa