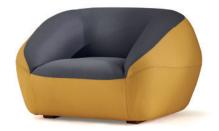

# Roku® Asuka/ssrao1x

With low-back design and generous seating area Roku® Asuka features a fully sealed single piece seat and boarded underside and a low overall height to ensure clear lines of sight for care staff.

### **Standard Features**

- Roku® Asuka organically shaped armchair
- Low back design ensures clear line of sight
- Complete upholstery, fully sealed single piece seat
- Extreme environment specification as standard - fully boarded with security screws
- No visible staples or back tacking

- Flowing design with rounded corners - difficult to pick up and grasp
- Part of the Roku® family