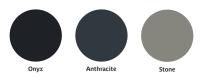

ompact, modern shape makes it a versatile choice for interview rooms or reception areas.

Mid back with robust underframe and Plus+ Complete fully sealed upholstery option to prevent concealment and aid cleaning.



#### **Standard Features**

- 2 seater mid back sofa
- Comfort seat foam
- Weight: 41.5kg (Standard Option)

#### **Optional Features**

- Metal Underframe colour options
- Model options with fixed or removable seat
- Standard, M or X specification options
- Additional weighting options (Medium +20Kg & Heavy 40Kg) to limit misuse, increase stability and maximise safety
- Model options with Plus+ fully sealed upholstery to prevent concealment and for ease of cleaning

#### Testing

- BS EN 16139:2013

## Dimensions



## **Finish Options**

#### Metal Underframe colour options