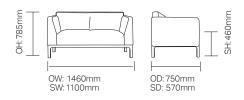

### SSOV02

The perfect update to any space, Olivia with its compact, modern shape makes it a versatile choice for interview rooms or reception areas.

Mid back with robust underframe and Plus+ Complete fully sealed upholstery option to prevent concealment and aid cleaning.



#### **Standard Features**

- 2 seater mid back sofa
- Comfort seat foam
- Weight: 41.5kg (Standard Option)

#### **Optional Features**

- Metal Underframe colour options
- Model options with fixed or removable seat
- Standard, M or X specification options
- Additional weighting options (Medium +20Kg & Heavy 40Kg) to limit misuse, increase stability and maximise safety
- Model options with Plus+ fully sealed upholstery to prevent concealment and for ease of cleaning

#### Testing

- BS EN 16139:2013

## Dimensions



## **Finish Options**

#### Metal Underframe colour options