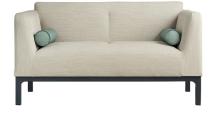

## **Olivia** 2 Seater Sofa

### SSOV02

The perfect update to any space, Olivia with its compact, modern shape makes it a versatile choice for interview rooms or reception areas.

Mid back with robust underframe and Plus+ Complete fully sealed upholstery option to prevent concealment and aid cleaning.

#### **Standard Features**

- 2 seater mid back sofa
- Comfort seat foam
- Weight: 41.5kg (Standard Option)