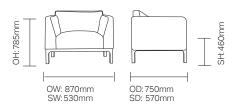

SSOV01

\_

The perfect update to any space, Olivia with its compact, modern shape makes it a versatile choice for interview rooms or reception areas.

Mid back with robust underframe and Plus+ Complete fully sealed upholstery option to prevent concealment and aid cleaning.



#### Standard Features

- Mid back armchair
- Comfort Seat Foam
- Weight: 25.5kg (Standard Option)

#### **Optional Features**

- Metal Underframe colour options
- Model options with fixed or removable seat
- Standard, M or X specification options
- Additional weighting options (Medium +20Kg & Heavy 40Kg) to limit misuse, increase stability and maximise safety
- Model options with Plus+ fully sealed upholstery to prevent concealment and for ease of cleaning

#### **Testing**

- BS EN 16139:2013

### **Dimensions**



## Finish Options

Metal Underframe colour options