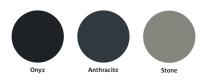

ith its compact, modern shape makes it a versatile choice for interview rooms or reception areas.

Mid back with robust underframe and Plus+ Complete fully sealed upholstery option to prevent concealment and aid cleaning.



#### Standard Features

- Mid back armchair
- Comfort Seat Foam
- Weight: 25.5kg (Standard Option)

#### **Optional Features**

- Metal Underframe colour options
- Model options with fixed or removable seat
- Standard, M or X specification options
- Additional weighting options (Medium +20Kg & Heavy 40Kg) to limit misuse, increase stability and maximise safety
- Model options with Plus+ fully sealed upholstery to prevent concealment and for ease of cleaning

#### **Testing**

- BS EN 16139:2013

### **Dimensions**



## Finish Options

Metal Underframe colour options