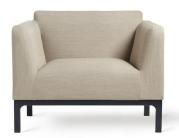

# **Olivia** Armchair (Standard)

#### SSOV01

\_

The perfect update to any space, Olivia with its compact, modern shape makes it a versatile choice for interview rooms or reception areas.

Mid back with robust underframe and Plus+ Complete fully sealed upholstery option to prevent concealment and aid cleaning.

#### Standard Features

- Mid back armchair
- Comfort Seat Foam
- Weight: 25.5kg (Standard Option)