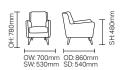

# teal

## Evoke /ssevo1

Evoke Low Back Armchair with 1950's retro styling and individual upholstery details.

With a dementia-friendly ergonomic design to help maintain independence and dignity, Evoke guides the user into the correct seating position with ease, whilst offering lumbar and thoracic support.



#### **Standard Features**

- Ergonomically designed inhouse to maintain a person's independence and dignity
- Lumbar and thoracic support for comfort
- The seat platform tapers towards the back providing comfortable anchorage at the base of the spine
- Curved arms offer sitto-stand leverage

#### **Optional Features**

- Buttons, Piping, Fluting, Quilted
- Wood stain options

## **DIMENSIONS**



### **FINISH OPTIONS**

#### Leg stain options: