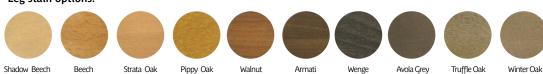

# teal

## Evoke /ssevo1

Evoke Low Back Armchair with 1950's retro styling and individual upholstery details.

With a dementia-friendly ergonomic design to help maintain independence and dignity, Evoke guides the user into the correct seating position with ease, whilst offering lumbar and thoracic support.



#### **Standard Features**

- Ergonomically designed inhouse to maintain a person's independence and dignity
- Lumbar and thoracic support for comfort
- The seat platform tapers towards the back providing comfortable anchorage at the base of the spine
- Curved arms offer sitto-stand leverage

#### **Optional Features**

- Buttons, Piping, Fluting, Quilted
- Wood stain options

## **DIMENSIONS**



### **FINISH OPTIONS**

#### Leg stain options: