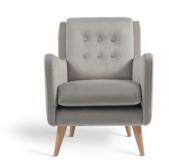

## Evoke /ssevo1

Evoke Low Back Armchair with 1950's retro styling and individual upholstery details.

With a dementia-friendly ergonomic design to help maintain independence and dignity, Evoke guides the user into the correct seating position with ease, whilst offering lumbar and thoracic support.

#### **Standard Features**

- Ergonomically designed inhouse to maintain a person's independence and dignity
- Lumbar and thoracic support for comfort
- The seat platform tapers towards the back providing comfortable anchorage at the base of the spine
- Curved arms offer sitto-stand leverage