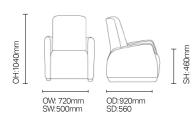

security environments, with fully sealed seat.



#### **Standard Features**

- Astra Quantum+ high back armchair with complete upholstery, designed for high risk environments
- Standard weight 55kg armchair, 75kg 2 seater sofa, 95kg 3 seater sofa to limit misuse and maximise safety
- Anti-tip design
- Deep filled back, arms and seat cushions for

- superior comfort
- Contoured back with lumbar support and supportive arms
- Complete upholstery: fully sealed seat toprevent concealment, with fixed waterfallseat cushion for ease of cleaning
- Extreme construction as standard: fully boarded with plywood panels, non-retractable security screws, no visible staples or metal back tacking
- Solid wood glides

### **Optional Features**

- Wood stain options
- Back height options

## **DIMENSIONS**



### **FINISH OPTIONS**