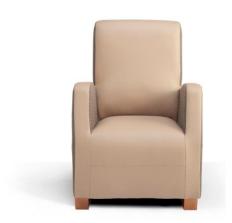

# Astra Quantum +/ssaqo1+

Astra Quantum high back security armchair.

Extremely robust chair designed for high risk security environments, with fully sealed seat.

#### **Standard Features**

- Astra Quantum+ high back armchair with complete upholstery, designed for high risk environments
- Standard weight 55kg armchair, 75kg 2 seater sofa, 95kg 3 seater sofa to limit misuse and maximise safety
- Anti-tip design
- Deep filled back, arms and seat cushions for

- superior comfort
- Contoured back with lumbar support and supportive arms
- Complete upholstery: fully sealed seat toprevent concealment, with fixed waterfallseat cushion for ease of cleaning
- Extreme construction as standard: fully boarded with plywood panels, non-retractable security screws, no visible staples or metal back tacking
- Solid wood glides