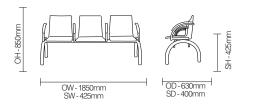

# Adeo 2/ RSAD2- ASASASA

Adeo 2 is contemporary healthcare atrium seating with Medipur™ comfort technology and new improved single piece beam and legs, with durable and stylish fixed arms.

Option for two, three and four seat sets.



#### **Standard Features**

- Three seats with end and intermediate arms

- Moulded Medipur™ PU seats with inbuilt anti-bacterial technology
- Easy clean, strong, longitudinal single piece beam
- Maxiumum load 160kg (25st) per seat

#### **Optional Features**

- Welded arm options - end, intermediate, no arms

- Floor fixing option

- Green

- Table options and matching Adeo stacking chair

#### Performance Standards

BS EN 1022: 2005 BS EN 16139: 2013 Test Level 2 BS EN 12727: 2000 Test Level 4

## DIMENSIONS



## **FINISH OPTIONS**

### Seat options:

- Orange
- Yellow
- Blue
- Royal