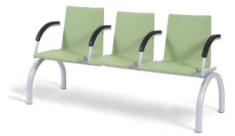

# Adeo 2/ RSAD2- ASASASA

Adeo 2 is contemporary healthcare atrium seating with Medipur™ comfort technology and new improved single piece beam and legs, with durable and stylish fixed arms.

Option for two, three and four seat sets.

#### **Standard Features**

- Three seats with end and intermediate arms

- Moulded Medipur™ PU seats with inbuilt anti-bacterial technology
- Easy clean, strong, longitudinal single piece beam
- Maxiumum load 160kg (25st) per seat