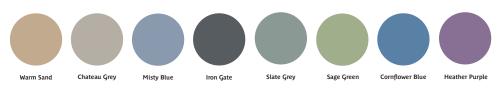

### **Optional Features**

- Chateau Grey finish as standard (additional colour options available Cornflower Blue, Heather Purple, Slate Green, Iron Gate, Warm Sand, Sage Green & Misty Blue). Minimum order quantities apply on non-standard colours.
- Floor fixing brackets
- Filler plastic strip available for wall fixing

### **Colour Options:**