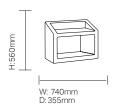

, extremely durable one-piece rotationally moulded collection for challenging environments.



#### **Standard Features**

- Smooth, high impact polyethylene, continuously moulded for maximum durability
- Stain-resistant, seamless and easy to clean for longevity and easy maintenance
- Bedside locker has integrated rails to keep items secure
- Fit flush to walls
- Smooth, round profile edges ensure enhanced safety and security
- 100% Recyclable material

### **Optional Features**

- Chateau Grey finish as standard (additional colour options available Cornflower Blue, Heather Purple, Slate Green, Iron Gate, Warm Sand, Sage Green & Misty Blue). Minimum order quantities apply on non-standard colours.
- Floor fixing brackets
- Filler plastic strip available for wall fixing

### **Dimensions**



## Finish Options

### **Colour Options:**