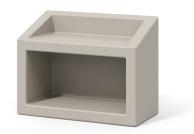

# Roku® Two shelf wall mount unit

RKWU01

Roku® Bedroom is a secure, extremely durable one-piece rotationally moulded collection for challenging environments.