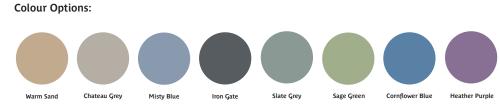

#### **Optional Features**

- Chateau Grey finish as standard (additional colour options available - Cornflower Blue, Heather Purple, Slate Green, Iron Gate, Warm Sand, Sage Green & Misty Blue). Minimum order quantities apply on non-standard colours.
- Floor fixing brackets
- Filler plastic strip available for wall fixing

## **Finish Options**