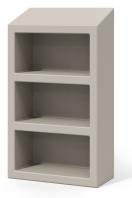

## Roku® Three shelf wall mount unit

### RKWU02

Roku<sup>®</sup> Bedroom is a secure, extremely durable one-piece rotationally moulded collection for challenging environments.

#### **Standard Features**

- Smooth, high impact polyethylene, continuously moulded for maximum durability
- Stain-resistant, seamless and easy to clean for longevity and easy maintenance
- Bedside locker has integrated rails to keep items secure
- Fit flush to walls
- Smooth, round profile edges ensure enhanced safety and security
- 100% Recyclable material