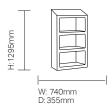

re, extremely durable one-piece rotationally moulded collection for challenging environments.



#### **Standard Features**

- Smooth, high impact polyethylene, continuously moulded for maximum durability
- Stain-resistant, seamless and easy to clean for longevity and easy maintenance
- Bedside locker has integrated rails to keep items secure
- Fit flush to walls
- Smooth, round profile edges ensure enhanced safety and security
- 100% Recyclable material

#### **Optional Features**

- Chateau Grey finish as standard (additional colour options available - Cornflower Blue, Heather Purple, Slate Green, Iron Gate, Warm Sand, Sage Green & Misty Blue). Minimum order quantities apply on non-standard colours.
- Floor fixing brackets
- Filler plastic strip available for wall fixing

## Dimensions



## **Finish Options**