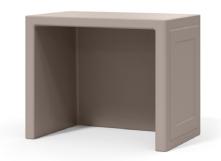

### Roku® Desk / RKDK01

Roku® Bedroom is a secure, extremely durable one-piece rotationally moulded collection for challenging environments.

#### **Standard Features**

- Smooth, high impact polyethylene, continuously moulded for maximum durability
- Stain-resistant, seamless and easy to clean for longevity and easy maintenance
- Fit flush to walls
- Smooth, round profile edges ensure enhanced safety and security
- 100% Recyclable material