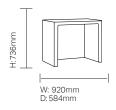

### Roku® Desk / RKDK01

Roku® Bedroom is a secure, extremely durable one-piece rotationally moulded collection for challenging environments.



#### **Standard Features**

- Smooth, high impact polyethylene, continuously moulded for maximum durability
- Stain-resistant, seamless and easy to clean for longevity and easy maintenance
- Fit flush to walls
- Smooth, round profile edges ensure enhanced safety and security
- 100% Recyclable material

### **Optional Features**

- Iron Gate finish as standard (additional colour options available Cornflower Blue, Heather Purple, Slate Green, Chateau Grey, Warm Sand, Sage Green & Misty Blue). Minimum order quantities apply on non-standard colours.
- Floor fixing brackets
- Filler plastic strip available for wall fixing

## **Dimensions**



# Finish Options



\*Iron Gate finish is standard on selected products: Roku® Emi, Roku® Kimi Chairs, Roku® Oyster Tables, Roku® Marna Chairs, Roku® Bedroom Furniture - RKBD01, RKBD02, RKBS01, RKWU01, RKWU02, RKDK01.

Minimum order quantities apply on non-standard colours. MOQ of 5 units per finish ordered.