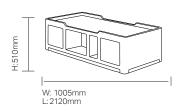

improved cleaning
- Stain-resistant, seamless and easy to clean for infection management
- Mattress retainers to prevent slippage/movement of mattress
- Bed and bedside cabinet sides fit flush to walls

- Single side bed storage can be positioned left or right facing – providing flexibility in room layouts
- Smooth, round profile edges ensure enhanced safety and security
- 100% Recyclable material

### **Optional Features**

- Chateau Grey finish as standard (additional colour options available - Cornflower Blue, Heather Purple, Slate Green, Iron Gate, Warm Sand, Sage Green & Misty Blue). Minimum order quantities apply on non-standard colours.
- Floor fixing brackets
- Enclosed bottom
- Headboard KYDEX® headboard option
- Filler plastic strip available for wall fixing

### **Dimensions**



Height to matress platform: 458mm Weight: 71Kg

## **Finish Options**

### **Colour Options:**