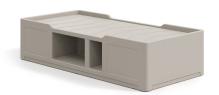

# Roku® Bed with Storage / RKBD02

Roku<sup>®</sup> Bedroom is a secure, extremely durable one-piece rotationally moulded collection for challenging environments.

### Standard Features

- Smooth, high impact polyethylene, continuously moulded for maximum durability
- Underbed storage area
- Surface grooves for fluid management and improved cleaning
- Stain-resistant, seamless and easy to clean for infection management
- Mattress retainers to prevent slippage/movement of mattress
- Bed and bedside cabinet sides fit flush to walls

- Single side bed storage can be positioned left or right facing – providing flexibility in room layouts
- Smooth, round profile edges ensure enhanced safety and security
- 100% Recyclable material