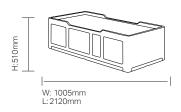

proved cleaning
- Stain-resistant, seamless and easy to clean for infection management
- Mattress retainers to prevent slippage/movement of mattress
- Bed and bedside cabinet sides fit flush to walls
- Single side bed storage can be

positioned left or right facing – providing flexibility in room layouts

- Smooth, round profile edges ensure enhanced safety and security
- 100% Recyclable material

#### **Optional Features**

- Chateau Grey finish as standard (additional colour options available - Cornflower Blue, Heather Purple, Slate Green, Iron Gate, Warm Sand, Sage Green & Misty Blue). Minimum order quantities apply on non-standard colours.
- Floor fixing brackets
- Enclosed bottom
- Headboard KYDEX® headboard option
- Filler plastic strip available for wall fixing

### **Dimensions**



Height to matress platform: 458mm Weight: 67Kg

# **Finish Options**

#### **Colour Options:**