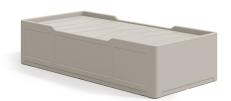

## Roku® Bed / RKBD01

Roku® Bedroom is a secure, extremely durable one-piece rotationally moulded collection for challenging environments.

#### Standard Features

- Smooth, high impact polyethylene, continuously moulded for maximum durability
- Surface grooves for fluid management and improved cleaning
- Stain-resistant, seamless and easy to clean for infection management
- Mattress retainers to prevent slippage/movement of mattress
- Bed and bedside cabinet sides fit flush to walls
- Single side bed storage can be

positioned left or right facing – providing flexibility in room layouts

- Smooth, round profile edges ensure enhanced safety and security
- 100% Recyclable material