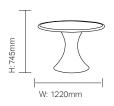

ging environments.



#### Standard Features

- Smooth, high impact polyethylene, continuously moulded for maximum durability
- Stain-resistant, seamless and easy to clean for longevity and easy maintenance
- Smooth, round profile edges ensure enhanced safety and security
- Weighting options
- Extremely robust, heavy duty construction

- Table frame features heavy duty metal to metal mechanical connections
- Security screws
- Pick-resistant polyurethane
- 100% Recyclable material

### **Optional Features**

- Chateau Grey finish as standard (additional colour options available - Cornflower Blue, Heather Purple, Slate Green, Iron Gate, Warm Sand, Sage Green & Misty Blue). Minimum order quantities apply on non-standard colours.
- Floor fixing brackets
- Weighting options

## **Dimensions**



Weight: 38Kg

## Finish Options

### **Colour Options:**