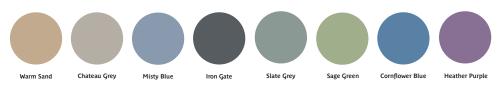

### **Optional Features**

- Chateau Grey finish as standard (additional colour options available - Cornflower Blue, Heather Purple, Slate Green, Iron Gate, Warm Sand, Sage Green & Misty Blue). Minimum order quantities apply on non-standard colours.
- Floor fixing brackets
- Weighting options

### **Colour Options:**