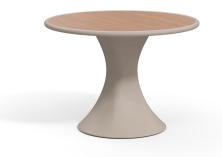

## Roku® Oyster 1220mm Table / RKTA02

Roku<sup>®</sup> Bedroom is a secure, extremely durable one-piece rotationally moulded collection for challenging environments.