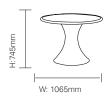

environments.



#### **Standard Features**

- Smooth, high impact polyethylene, continuously moulded for maximum durability
- Stain-resistant, seamless and easy to clean for longevity and easy maintenance
- Smooth, round profile edges ensure enhanced safety and security
- Weighting options
- Extremely robust, heavy duty construction

- Table frame features heavy duty metal to metal mechanical connections
- Security screws
- Pick-resistant polyurethane
- 100% Recyclable material

#### **Optional Features**

- Chateau Grey finish as standard (additional colour options available Cornflower Blue, Heather Purple, Slate Green, Iron Gate, Warm Sand, Sage Green & Misty Blue). Minimum order quantities apply on non-standard colours.
- Floor fixing brackets
- Weighting options

### **Dimensions**



Weight: 31Kg

## Finish Options

#### **Colour Options:**