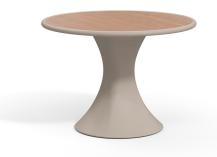

## Roku® Oyster 1065mm Table / RKTA01

Roku® Bedroom is a secure, extremely durable one-piece rotationally moulded collection for challenging environments.