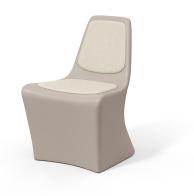

### Roku® Kimi / RKCH03

Roku® Bedroom is a secure, extremely durable one-piece rotationally moulded collection for challenging environments.

#### **Standard Features**

- Upholstered seat & back Pads
- Smooth, high impact polyethylene, continuously moulded for maximum durability
- Stain-resistant, seamless and easy to clean for longevity and easy maintenance
- Smooth, round profile edges ensure enhanced safety and security
- Weighting options
- Extremely robust, heavy

#### **Optional Features**

- Chateau Grey finish as standard (additional colour options available - Cornflower Blue, Heather Purple, Slate Green, Iron Gate, Warm Sand, Sage Green & Misty Blue). Minimum order quantities apply on non-standard colours.
- Floor fixing brackets
- Weighting options