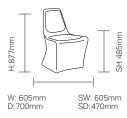

allenging environments.



#### **Standard Features**

- Upholstered seat & back Pads
- Smooth, high impact polyethylene, continuously moulded for maximum durability
- Stain-resistant, seamless and easy to clean for longevity and easy maintenance
- Smooth, round profile edges ensure enhanced safety and security
- Weighting options
- Extremely robust, heavy

duty construction

- Non removable nylon glides
- Floor fixing options
- Contract fabric options
- 100% Recyclable material

#### **Optional Features**

- Chateau Grey finish as standard (additional colour options available - Cornflower Blue, Heather Purple, Slate Green, Iron Gate, Warm Sand, Sage Green & Misty Blue). Minimum order quantities apply on non-standard colours.
- Floor fixing brackets
- Weighting options

## **Dimensions**



Standard weight: 16Kg Additional weighting options available

## Finish Options

#### **Colour Options:**