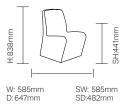

onally moulded collection for challenging environments.



#### **Standard Features**

- Smooth, high impact polyethylene, continuously moulded for maximum durability
- Stain-resistant, seamless and easy to clean for longevity and easy maintenance
- Smooth, round profile edges ensure enhanced safety and security
- Weighting options
- Extremely robust, heavy duty construction

- Non removable nylon glides
- Floor fixing options
- Contract fabric options
- 100% Recyclable material

#### **Optional Features**

- Chateau Grey finish as standard (additional colour options available - Cornflower Blue, Heather Purple, Slate Green, Iron Gate, Warm Sand, Sage Green & Misty Blue). Minimum order quantities apply on non-standard colours.
- Floor fixing brackets
- Weighting options

## **Dimensions**



Standard weight: 20Kg Additional weighting options available

## Finish Options

#### **Colour Options:**