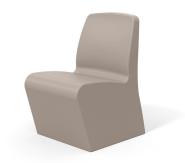

### Roku® Emi / RKCH01

Roku® Bedroom is a secure, extremely durable one-piece rotationally moulded collection for challenging environments.

#### **Standard Features**

- Smooth, high impact polyethylene, continuously moulded for maximum durability
- Stain-resistant, seamless and easy to clean for longevity and easy maintenance
- Smooth, round profile edges ensure enhanced safety and security
- Weighting options
- Extremely robust, heavy duty construction

- Non removable nylon glides
- Floor fixing options
- Contract fabric options
- 100% Recyclable material

#### **Optional Features**

- Chateau Grey finish as standard (additional colour options available - Cornflower Blue, Heather Purple, Slate Green, Iron Gate, Warm Sand, Sage Green & Misty Blue). Minimum order quantities apply on non-standard colours.
- Floor fixing brackets
- Weighting options