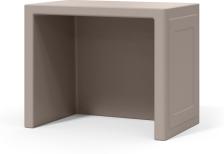

# Roku<sup>®</sup> Desk / RKDK01

Roku<sup>®</sup> Bedroom is a secure, extremely durable one-piece rotationally moulded collection for challenging environments.