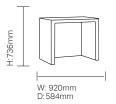

p>®</sup> Desk / RKDK01

Roku<sup>®</sup> Bedroom is a secure, extremely durable one-piece rotationally moulded collection for challenging environments.



#### **Standard Features**

- Smooth, high impact polyethylene, continuously moulded for maximum durability
- Stain-resistant, seamless and easy to clean for longevity and easy maintenance
- Fit flush to walls
- Smooth, round profile edges ensure enhanced safety and security
- 100% Recyclable material

#### **Optional Features**

- Chateau Grey finish as standard (additional colour options available - Cornflower Blue, Heather Purple, Slate Green, Iron Gate, Warm Sand, Sage Green & Misty Blue). Minimum order quantities apply on non-standard colours.
- Floor fixing brackets
- Filler plastic strip available for wall fixing

## Dimensions



### **Finish Options**