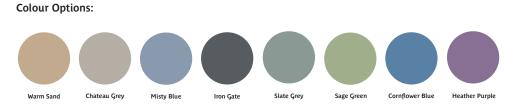

#### **Optional Features**

- Chateau Grey finish as standard (additional colour options available - Cornflower Blue, Heather Purple, Slate Green, Iron Gate, Warm Sand, Sage Green & Misty Blue). Minimum order quantities apply on non-standard colours.
- Floor fixing brackets
- Filler plastic strip available for wall fixing

### **Finish Options**