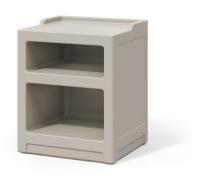

### Roku® Bedside Cabinet / RKBS01

Roku® Bedroom is a secure, extremely durable one-piece rotationally moulded collection for challenging environments.

#### **Standard Features**

- Smooth, high impact polyethylene, continuously moulded for maximum durability
- Stain-resistant, seamless and easy to clean for longevity and easy maintenance
- Bedside locker has integrated rails to keep items secure
- Bed and cabinet sides fit flush to walls
- Smooth, round profile edges ensure enhanced safety and security
- 100% Recyclable material

### **Optional Features**

- Chateau Grey finish as standard (additional colour options available Cornflower Blue, Heather Purple, Slate Green, Iron Gate, Warm Sand, Sage Green & Misty Blue). Minimum order quantities apply on non-standard colours.
- Floor fixing brackets
- Filler plastic strip available for wall fixing