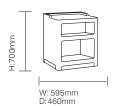

ne-piece rotationally moulded collection for challenging environments.



#### **Standard Features**

- Smooth, high impact polyethylene, continuously moulded for maximum durability
- Stain-resistant, seamless and easy to clean for longevity and easy maintenance
- Bedside locker has integrated rails to keep items secure
- Bed and cabinet sides fit flush to walls
- Smooth, round profile edges ensure enhanced safety and security
- 100% Recyclable material

### **Optional Features**

- Chateau Grey finish as standard (additional colour options available Cornflower Blue, Heather Purple, Slate Green, Iron Gate, Warm Sand, Sage Green & Misty Blue). Minimum order quantities apply on non-standard colours.
- Floor fixing brackets
- Filler plastic strip available for wall fixing

## **Dimensions**



# Finish Options

#### **Colour Options:**