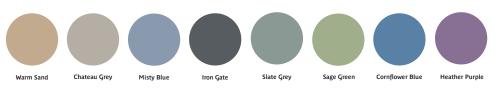

### **Optional Features**

- Chateau Grey finish as standard (additional colour options available Cornflower Blue, Heather Purple, Slate Green, Iron Gate, Warm Sand, Sage Green & Misty Blue). Minimum order quantities apply on non-standard colours.
- Floor fixing brackets
- Filler plastic strip available for wall fixing

#### **Colour Options:**