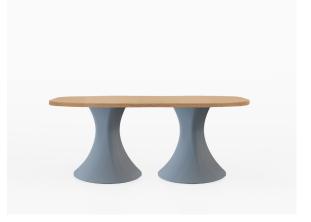

## Roku® Oyster 2000mm Table / RKTA07

Roku® Oyster is a secure, extremely durable table collection with one-piece rotationally moulded base for challenging environments.

Laminate top option shown

#### **Standard Features**

- Soft rectangular top with KYDEX® or Laminate top options, with double pedestal base
- Smooth, high impact polyethylene, continuously moulded for maximum durability
- Stain-resistant, seamless and easy to clean for longevity and easy maintenance
- Smooth, round profile edges ensure enhanced safety and security