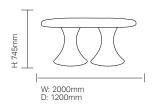

n with one-piece rotationally moulded base for challenging environments.



Laminate top option shown

#### **Standard Features**

- Soft rectangular top with KYDEX® or Laminate top options, with double pedestal base
- Smooth, high impact polyethylene, continuously moulded for maximum durability
- Stain-resistant, seamless and easy to clean for longevity and easy maintenance
- Smooth, round profile edges ensure enhanced safety and security

- Weighting options
- Extremely robust, heavy duty construction
- Table frame features heavy duty metal to metal mechanical connections
- Security screws
- Pick-resistant polyurethane
- 100% Recyclable material

#### **Optional Features**

- Plastic base finishes
- Laminate top finishes
- KYDEX® top finishes
- Floor fixing brackets

### **Dimensions**



## Wood Finishes:



# Base Finish Options



\*Iron Gate finish is standard on Roku® Oyster Tables.
Minimum order quantities apply on non-standard colours. MOQ of 5 units per finish ordered.