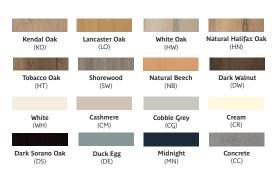

tionally moulded base for challenging environments.



Laminate top option shown

#### **Standard Features**

- Soft rectangular top with KYDEX® or Laminate top options, with double pedestal base
- Smooth, high impact polyethylene, continuously moulded for maximum durability
- Stain-resistant, seamless and easy to clean for longevity and easy maintenance
- Smooth, round profile edges ensure enhanced safety and security

- Weighting options
- Extremely robust, heavy duty construction
- Table frame features heavy duty metal to metal mechanical connections
- Security screws
- Pick-resistant polyurethane
- 100% Recyclable material

#### **Optional Features**

- Plastic base finishes
- Laminate top finishes
- KYDEX® top finishes
- Floor fixing brackets

### **Dimensions**



## Wood Finishes:



# Base Finish Options



\*Iron Gate finish is standard on Roku® Oyster Tables.
Minimum order quantities apply on non-standard colours. MOQ of 5 units per finish ordered.