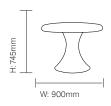

s a secure, extremely durable table collection with one-piece rotationally moulded base for challenging environments.



Laminate top option shown

#### Standard Features

- Soft square KYDEX® or Laminate top options
- Smooth, high impact polyethylene, continuously moulded for maximum durability
- Stain-resistant, seamless and easy to clean for longevity and easy maintenance
- Smooth, round profile edges ensure enhanced safety and security
- Weighting options

- Extremely robust, heavy duty construction
- Table frame features heavy duty metal to metal mechanical connections
- Security screws
- Pick-resistant polyurethane
- 100% Recyclable material

#### **Optional Features**

- Plastic base finishes
- Laminate top finishes
- KYDEX® top finishes
- Floor fixing brackets

### **Dimensions**



### Wood Finishes:



# Base Finish Options



\*Iron Gate finish is standard on Roku® Oyster Tables. Minimum order quantities apply on non-standard colours. MOQ of 5 units per finish ordered.

Colour Disclaimer: Printed images and digital images may appear differently to the final finish.