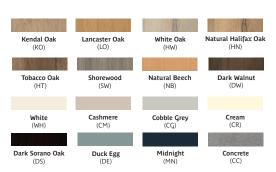

durable table collection with one-piece rotationally moulded base for challenging environments.



Laminate top option shown

#### Standard Features

- Soft square KYDEX® or Laminate top options
- Smooth, high impact polyethylene, continuously moulded for maximum durability
- Stain-resistant, seamless and easy to clean for longevity and easy maintenance
- Smooth, round profile edges ensure enhanced safety and security
- Weighting options

- Extremely robust, heavy duty construction
- Table frame features heavy duty metal to metal mechanical connections
- Security screws
- Pick-resistant polyurethane
- 100% Recyclable material

#### **Optional Features**

- Plastic base finishes
- Laminate top finishes
- KYDEX® top finishes
- Floor fixing brackets

### **Dimensions**



### Wood Finishes:



# Base Finish Options



\*Iron Gate finish is standard on Roku® Oyster Tables. Minimum order quantities apply on non-standard colours. MOQ of 5 units per finish ordered.

Colour Disclaimer: Printed images and digital images may appear differently to the final finish.