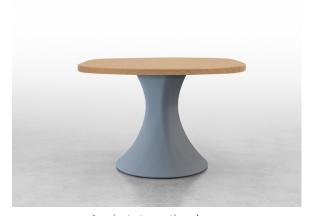

## Roku® Oyster 900mm Table / RKTA05

Roku<sup>®</sup> Oyster is a secure, extremely durable table collection with one-piece rotationally moulded base for challenging environments.

Laminate top option shown