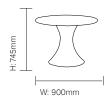

ter is a secure, extremely durable table collection with one-piece rotationally moulded base for challenging environments.



KYDEX® top option shown

### Standard Features

- Round top, KYDEX® or Laminate top options
- Smooth, high impact polyethylene, continuously moulded for maximum durability
- Stain-resistant, seamless and easy to clean for longevity and easy maintenance
- Smooth, round profile edges ensure enhanced safety and security
- Weighting options

- Extremely robust, heavy duty construction
- Table frame features heavy duty metal to metal mechanical connections
- Security screws
- Pick-resistant polyurethane
- 100% Recyclable material

#### **Optional Features**

- Plastic base finishes
- Laminate top finishes
- KYDEX® top finishes
- Floor fixing brackets

## **Dimensions**



## Wood Finishes



# Base Finish Options



\*Iron Gate finish is standard on Roku® Oyster Tables. Minimum order quantities apply on non-standard colours. MOQ of 5 units per finish ordered.

Colour Disclaimer: Printed images and digital images may appear differently to the final finish.