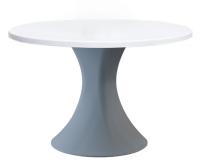

# Roku® Oyster 900mm Table / RKTA03

Roku® Oyster is a secure, extremely durable table collection with one-piece rotationally moulded base for challenging environments.

KYDEX® top option shown