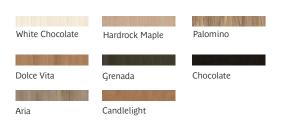

collection with one-piece rotationally moulded base for challenging environments.



#### **Standard Features**

- 30mm round laminate top with edge protection
- Smooth, high impact polyethylene, continuously moulded for maximum durability
- Stain-resistant, seamless and easy to clean for longevity and easy maintenance
- Smooth, round profile edges ensure enhanced safety and security
- Extremely robust, heavy duty construction

- Table frame features heavy duty metal to metal mechanical connections
- Security screws
- Pick-resistant polyurethane
- 100% Recyclable material
- Standard weight: 71Kg (freestanding)

#### **Optional Features**

- Plastic base finishes
- Laminate top (with edge protection; matches base colour)
- Floor fixing brackets

### **Dimensions**



### **Wood Finishes**



# Base Finish Options



\*Iron Gate finish is standard on Roku® Oyster Tables. Minimum order quantities apply on non-standard colours. MOQ of 5 units per finish ordered.