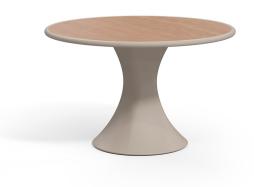

## Roku® Oyster 1220mm Table / RKTA02

Roku<sup>®</sup> Oyster is a secure, extremely durable table collection with one-piece rotationally moulded base for challenging environments.

#### **Standard Features**

- 30mm round laminate top with edge protection
- Smooth, high impact polyethylene, continuously moulded for maximum durability
- Stain-resistant, seamless and easy to clean for longevity and easy maintenance
- Smooth, round profile edges ensure enhanced safety and security
- Extremely robust, heavy duty construction