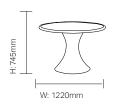

extremely durable table collection with one-piece rotationally moulded base for challenging environments.



#### **Standard Features**

- 30mm round laminate top with edge protection
- Smooth, high impact polyethylene, continuously moulded for maximum durability
- Stain-resistant, seamless and easy to clean for longevity and easy maintenance
- Smooth, round profile edges ensure enhanced safety and security
- Extremely robust, heavy duty construction

- Table frame features heavy duty metal to metal mechanical connections
- Security screws
- Pick-resistant polyurethane
- 100% Recyclable material
- Standard weight: 71Kg (freestanding)

#### **Optional Features**

- Plastic base finishes
- Laminate top (with edge protection; matches base colour)
- Floor fixing brackets

### **Dimensions**



### **Wood Finishes**



# Base Finish Options



\*Iron Gate finish is standard on Roku® Oyster Tables. Minimum order quantities apply on non-standard colours. MOQ of 5 units per finish ordered.