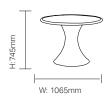

extremely durable table collection with one-piece rotationally moulded base for challenging environments.



#### **Standard Features**

- 30mm round laminate top with edge protection
- Smooth, high impact polyethylene, continuously moulded for maximum durability
- Stain-resistant, seamless and easy to clean for longevity and easy maintenance
- Smooth, round profile edges ensure enhanced safety and security
- Extremely robust, heavy duty construction
- Table frame features

heavy duty metal to metal mechanical connections

- Security screws
- Pick-resistant polyurethane
- 100% Recyclable material
- Standard weight: 71Kg (freestanding)

#### **Optional Features**

- Plastic base finishes
- Laminate top (with edge protection; matches base colour)
- Floor fixing brackets

### **Dimensions**



### **Wood Finishes**



# Base Finish Options



\*Iron Gate finish is standard on Roku® Oyster Tables. Minimum order quantities apply on non-standard colours. MOQ of 5 units per finish ordered.