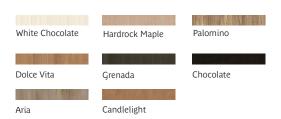

ollection with one-piece rotationally moulded base for challenging environments.



#### **Standard Features**

- 30mm round laminate top with edge protection
- Smooth, high impact polyethylene, continuously moulded for maximum durability
- Stain-resistant, seamless and easy to clean for longevity and easy maintenance
- Smooth, round profile edges ensure enhanced safety and security
- Extremely robust, heavy duty construction
- Table frame features

heavy duty metal to metal mechanical connections

- Security screws
- Pick-resistant polyurethane
- 100% Recyclable material
- Standard weight: 71Kg (freestanding)

#### **Optional Features**

- Plastic base finishes
- Laminate top (with edge protection; matches base colour)
- Floor fixing brackets

### **Dimensions**



### **Wood Finishes**



# Base Finish Options



\*Iron Gate finish is standard on Roku® Oyster Tables. Minimum order quantities apply on non-standard colours. MOQ of 5 units per finish ordered.