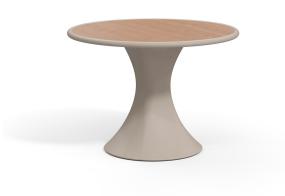

## Roku® Oyster 1065mm Table / RKTA01

Roku<sup>®</sup> Oyster is a secure, extremely durable table collection with one-piece rotationally moulded base for challenging environments.

#### **Standard Features**

- 30mm round laminate top with edge protection
- Smooth, high impact polyethylene, continuously moulded for maximum durability
- Stain-resistant, seamless and easy to clean for longevity and easy maintenance
- Smooth, round profile edges ensure enhanced safety and security
- Extremely robust, heavy duty construction
- Table frame features