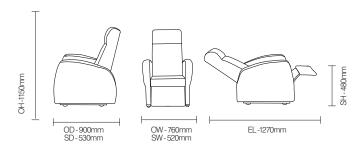

# Astra /REAS21

Astra is a contemporary, aesthetically designed manual recliner with advanced mechanisms to add comfort and functionality.

Backrest and seat recline synchronously, helping to maintain posture.



#### **Standard Features**

- Tilt-in-space functionality
- Postural support with pressure management seat options
- Maximum load up to 125kg
- Four heavy duty lockable castors
- One piece arm border minimises number of seams for infection control

#### **Optional Features**

- Reflexion® pressure relief foams
- Antimacassar head cushion
- Patient transfer arm

# Performance Standards Designed to British Standard BS 8474: 2013

# **DIMENSIONS**



# **MODEL OPTIONS**

## REAS21

Manual Recline

#### REAS21E

Electric Recline

### REAS22

Rise and Recline

## REAS23

Dual Motor for independant back and seat recline

#### REAS231

Electric Rise and Recline - tilt in space Trendelenburg

## REAS24

Dual motor bariatric Trendelenburg (35 stone)

#### REAS25

Bariatric Rise and recline (50 stone)