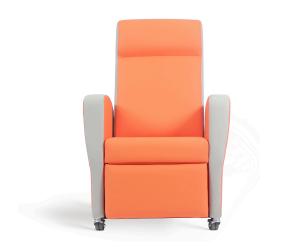

# Astra /REAS21

Astra is a contemporary, aesthetically designed manual recliner with advanced mechanisms to add comfort and functionality.

Backrest and seat recline synchronously, helping to maintain posture.

#### **Standard Features**

- Tilt-in-space functionality
- Postural support with pressure management seat options
- Maximum load up to 125kg
- Four heavy duty lockable castors
- One piece arm border minimises number of seams for infection control

#### **Optional Features**

- Reflexion® pressure relief foams
- Antimacassar head cushion
- Patient transfer arm