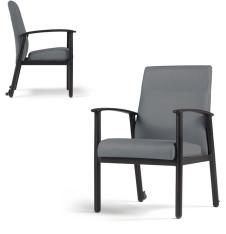

## Tolero Mid Back Patient Chair / PSTL04

Tolero is a modern, metal mid back patient chair with full feature set, including removable seat, slim contoured profile, pressure foam seat and infection management features.

#### **Standard Features**

- Mid back patient chair
- Strong, durable high grade steel frame creates a modern aesthetic
- Modern, slim profile with contoured moulded back mimics curvature of spine for constant support
- Elegant moulded black plastic arms and extruded frame with integral anti-bacterial technology
- Removable depth adjustable seat (2 positions) for cleaning/access

- Easy clean polymer moulded base
- Reflexion® BB medium/high risk pressure management seat
- Sacral gap as standard for cleaning/ infection management
- Easy rise arms assist sit-to-stand movement
- Integral housekeeping wheels as standard
- Robust and resilient to commonly
- used healthcare cleaning systems
  Maximum load 160kg (25 st)
- Environmental: 100% recyclable