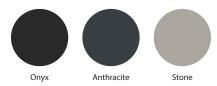

oulded black plastic arms and extruded frame with integral anti-bacterial technology
- Removable depth adjustable seat (2 positions) for cleaning/access

- Easy clean polymer moulded base
- Reflexion® BB medium/high risk pressure management seat
- Sacral gap as standard for cleaning/ infection management
- Easy rise arms assist sit-to-stand movement
- Integral housekeeping wheels as standard
- Robust and resilient to commonly
- used healthcare cleaning systems
  Maximum load 160kg (25 st)
- Environmental: 100% recyclable

#### **Optional Features**

- Frame finish options
- Fixed or Drop Arms

#### Performance Standards

 Tested to BS EN 16139:2013 with 10 year frame guarantee (subject to normal wear and tear, excl. upholstery)

## DIMENSIONS



### **FINISH OPTIONS**

#### Frame Options