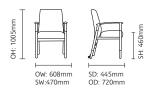

ture of spine for constant support
- Elegant moulded black plastic arms and extruded frame with integral anti-bacterial technology
- Removable depth adjustable seat (2 positions) for cleaning/access

- Easy clean polymer moulded base
- Reflexion® BB medium/high risk pressure management seat
- Sacral gap as standard for cleaning/ infection management
- Easy rise arms assist sit-to-stand movement
- Integral housekeeping wheels as standard
- Robust and resilient to commonly
- used healthcare cleaning systems
  Maximum load 160kg (25 st)
- Environmental: 100% recyclable

#### **Optional Features**

- Frame finish options
- Fixed or Drop Arms

#### Performance Standards

 Tested to BS EN 16139:2013 with 10 year frame guarantee (subject to normal wear and tear, excl. upholstery)

## DIMENSIONS



### **FINISH OPTIONS**

#### Frame Options