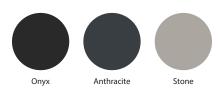

black plastic arms and extruded frame with integral anti-bacterial technology
- Removable depth adjustable seat (2 positions) for cleaning/access

- Easy clean polymer moulded base
- Reflexion® BB medium/high risk pressure management seat
- Sacral gap as standard for cleaning/ infection management
- Easy rise arms assist sit-to-stand movement
- Integral housekeeping wheels as standard
- Robust and resilient to commonly used healthcare cleaning systems
- Maximum load 160kg (25 st)
- Environmental: 100% recyclable

### **Optional Features**

- Frame finish options
- Fixed or Drop Arms

### **Performance Standards**

 Tested to BS EN 16139:2013 with 10 year frame guarantee (subject to normal wear and tear, excl. upholstery)

## **DIMENSIONS**



## **FINISH OPTIONS**

### **Frame Options**