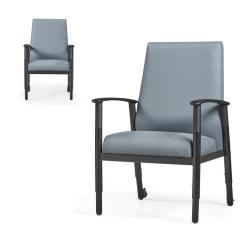

# Tolero Mid Back Patient Chair / PSTL04

Tolero is a modern, metal mid back patient chair with full feature set, including removable seat, slim contoured profile, pressure foam seat and infection management features.

#### **Standard Features**

- Mid back patient chair
- Strong, durable high grade steel frame creates a modern aesthetic
- Modern, slim profile with contoured moulded back mimics curvature of spine for constant support
- Elegant moulded black plastic arms and extruded frame with integral anti-bacterial technology
- Removable depth adjustable seat (2 positions) for cleaning/access

- Easy clean polymer moulded base
- Reflexion® BB medium/high risk pressure management seat
- Sacral gap as standard for cleaning/ infection management
- Easy rise arms assist sit-to-stand movement
- Integral housekeeping wheels as standard
- Robust and resilient to commonly used healthcare cleaning systems
- Maximum load 160kg (25 st)
- Environmental: 100% recyclable