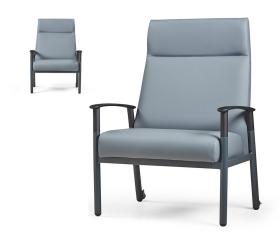

# Tolero Bariatric Patient Chair / PSTLO7

Tolero is a modern, metal bariatric patient chair with full feature set, including removable seat, slim contoured profile, pressure foam seat and infection management features.

#### **Standard Features**

- High back bariatric patient chair
- Strong, durable high grade steel frame creates a modern aesthetic
- Modern, slim profile with contoured moulded back mimics curvature of spine for constant support
- Elegant moulded black plastic arms and extruded frame with integral anti-bacterial technology
- Removable depth adjustable seat (2 positions) for cleaning/access

- Easy clean polymer moulded base
- Reflexion® BB medium/high risk pressure management seat
- Sacral gap as standard for cleaning/ infection management
- Easy rise arms assist sit-to-stand movement
- Integral housekeeping wheels as standard
- Robust and resilient to commonly used healthcare cleaning systems
- Maximum user weight 250kg (40st)
- Environmental: 100% recyclable