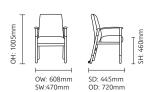

of spine for constant support
- Elegant moulded black plastic arms and extruded frame with integral anti-bacterial technology
- Removable depth adjustable seat (2 positions) for cleaning/access

- Easy clean polymer moulded base
- Reflexion® BB medium/high risk pressure management seat
- Sacral gap as standard for cleaning/ infection management
- Easy rise arms assist sit-to-stand movement
- Integral housekeeping wheels as standard
- Robust and resilient to commonly used healthcare cleaning systems
- Maximum load 160kg (25 st)
- Environmental: 100% recyclable

### **Optional Features**

- Frame finish options
- Fixed or Drop Arms

### **Performance Standards**

 Tested to BS EN 16139:2013 with 10 year frame guarantee (subject to normal wear and tear, excl. upholstery)

## **DIMENSIONS**



## **FINISH OPTIONS**

### **Frame Options**