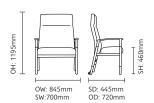

ine for constant support
- Elegant moulded black plastic arms and extruded frame with integral anti-bacterial technology
- Removable depth adjustable seat (2 positions) for cleaning/access

- Easy clean polymer moulded base
- Reflexion® BB medium/high risk pressure management seat
- Sacral gap as standard for cleaning/ infection management
- Easy rise arms assist sit-to-stand movement
- Integral housekeeping wheels as standard
- Robust and resilient to commonly used healthcare cleaning systems
- Maximum user weight 250kg (40st)
- Environmental: 100% recyclable

### **Optional Features**

- Frame finish options
- Fixed or Drop Arms

### **Performance Standards**

 Tested to BS EN 16139:2013 with 10 year frame guarantee (subject to normal wear and tear, excl. upholstery)

## **DIMENSIONS**



## **FINISH OPTIONS**

### **Frame Options**



# teal

# Tolero Mid Back Patient Chair / PSTL04

Tolero is a modern, metal mid back patient chair with full feature set, including removable seat, slim contoured profile, pressure foam seat and infection management features.



#### **Standard Features**

- Mid back patient chair
- Strong, durable high grade steel frame creates a modern aesthetic
- Modern, slim profile with contoured moulded back mimics curvature of spine for constant support
- Elegant moulded black plastic arms and extruded frame with integral anti-bacterial technology
- Removable depth adjustable seat (2 positions) for cleaning/access

- Easy clean polymer moulded base
- Reflexion® BB medium/high risk pressure management seat
- Sacral gap as standard for cleaning/ infect