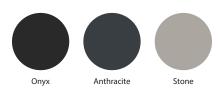

plastic arms and extruded frame with integral anti-bacterial technology
- Removable depth adjustable seat (2 positions) for cleaning/access

- Easy clean polymer moulded base
- Reflexion® BB medium/high risk pressure management seat
- Sacral gap as standard for cleaning/ infection management
- Easy rise arms assist sit-to-stand movement
- Integral housekeeping wheels as standard
- Robust and resilient to commonly used healthcare cleaning systems
- Maximum user weight 250kg (40st)
- Environmental: 100% recyclable

### **Optional Features**

- Frame finish options
- Fixed or Drop Arms

### **Performance Standards**

 Tested to BS EN 16139:2013 with 10 year frame guarantee (subject to normal wear and tear, excl. upholstery)

## **DIMENSIONS**



## **FINISH OPTIONS**

### **Frame Options**



# teal

# Tolero Mid Back Patient Chair / PSTL04

Tolero is a modern, metal mid back patient chair with full feature set, including removable seat, slim contoured profile, pressure foam seat and infection management features.



#### **Standard Features**

- Mid back patient chair
- Strong, durable high grade steel frame creates a modern aesthetic
- Modern, slim profile with contoured moulded back mimics curvature of spine for constant support
- Elegant moulded black plastic arms and extruded frame with integral anti-bacterial technology
- Removable depth adjustable seat (2 positions) for cleaning/access

- Easy clean polymer moulded base
- Reflexion® BB medium/high risk pressure management seat
- Sacral gap as standard for cleaning/ infection management
- Easy rise arms assist sit-to-st