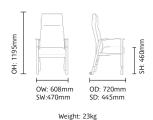

mimics curvature of spine for constant support
- Elegant moulded black plastic arms and extruded frame with integral anti-bacterial technology
- Removable depth adjustable seat (2 positions) for cleaning/access

- Easy clean polymer moulded base
- Reflexion® BB medium/high risk pressure management seat
- Sacral gap as standard for cleaning/ infection management
- Easy rise arms assist sit-to-stand movement
- Integral housekeeping wheels as standard
- Robust and resilient to commonly used healthcare cleaning systems
- Maximum user weight 160kg (25st)
- Environmental: 100% recyclable

#### **Optional Features**

Frame finish options

### **Performance Standards**

 Tested to BS EN 16139:2013 with 10 year frame guarantee (subject to normal wear and tear, excl. upholstery)

## **DIMENSIONS**



## **FINISH OPTIONS**

### **Frame Options**

- -Stone
- -Onyx
- -Anthracite

Black arms as standard