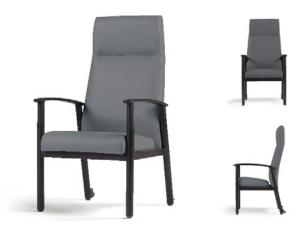

# Tolero Patient Chair /PSTL01

Tolero is a modern, metal patient chair with full feature set, including removable seat, slim contoured profile, pressure foam seat and infection management features.

#### **Standard Features**

- High back patient chair
- Strong, durable high grade steel frame creates a modern aesthetic
- Modern, slim profile with contoured moulded back mimics curvature of spine for constant support
- Elegant moulded black plastic arms and extruded frame with integral anti-bacterial technology
- Removable depth adjustable seat (2 positions) for cleaning/access

- Easy clean polymer moulded base
- Reflexion® BB medium/high risk pressure management seat
- Sacral gap as standard for cleaning/ infection management
- Easy rise arms assist sit-to-stand movement
- Integral housekeeping wheels as standard
- Robust and resilient to commonly used healthcare cleaning systems
- Maximum user weight 160kg (25st)
- Environmental: 100% recyclable

### **Frame Options**

- -Stone
- -Onyx
- -Anthracite

Black arms as standard