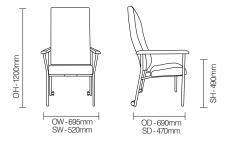

, pressure foam and infection management features.



#### **Standard Features**

- Strong durable high grade, easy clean trilobal steel tube creates a modern aesthetic
- Anti-bacterial epoxy coated finish for infection management
- Slim, contoured, ergonomically designed posture back for head/lumbar support
- Removable, depth adjustable seat as standard with sacral gap for cleaning/access
- Pressure relieving BB Reflexion™ foam

- Integral housekeeping wheels
- Modular construction -with replaceable back, seat, arms
- 7 year warranty
- Maximum load 160kg (25 stone)

### **Optional Features**

- Modern, easy to use and cost effective transfer arms
- Integrated height adjustable legs
- Pressure management gel seat option

#### **Performance Standards**

BS EN 16139:2013

## **DIMENSIONS**



## **FINISH OPTIONS**

#### Frame colour options:

- Grey
- White

### **FABRIC OPTIONS**

**Class 2** AED 1,550.00 Class 3

AED 1,632.00

Class 4

AED 1,716.00