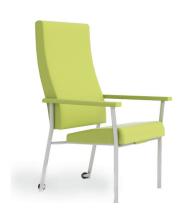

# Gemini/PSGM01

\_

Gemini is a simple yet intelligent high back modular metal patient chair with full feature set including removable seat, slim contoured profile, pressure foam and infection management features.

#### **Standard Features**

- Strong durable high grade, easy clean trilobal steel tube creates a modern aesthetic
- Anti-bacterial epoxy coated finish for infection management
- Slim, contoured, ergonomically designed posture back for head/lumbar support
- Removable, depth adjustable seat as standard with sacral gap for cleaning/access
- Pressure relieving BB Reflexion™ foam

- Integral housekeeping wheels
- Modular construction -with replaceable back, seat, arms
- 7 year warranty
- Maximum load 160kg (25 stone)

### **Optional Features**

- Modern, easy to use and cost effective transfer arms
- Integrated height adjustable legs
- Pressure management gel seat option