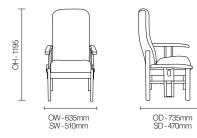

# Apollo 2 / PSAP02

Apollo 2 is an aesthetically designed drop-arm patient chair with a contemporary appearance.



#### **Standard Features**

- Aesthetically designed curved arm top
- Ergonomically designed with high back for head/lumbar support
- Medicote<sup>™</sup> anti-bacterial finish technology for infection management
- Maximum load 160kg (25st)
- Product weight 22kg

#### **Optional Features**

- Removable seat
- Removable seat platform
- Pressure management BB foam
- Seat height adjusters
- Housekeeping wheels
- Braked castors

#### **Performance Standards**

BS EN 13761:2002 BS EN 15373: 2007 (Test Level 3)

## **DIMENSIONS**



# **FINISH OPTIONS**

## $Wood \, stain \, options: \,$

- Beech
- Pippy Oak
- Walnut

- Armati
- Shadow Beech