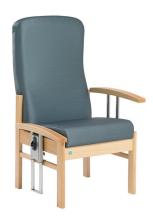

# Apollo 2 / PSAP02

Apollo 2 is an aesthetically designed drop-arm patient chair with a contemporary appearance.

#### **Standard Features**

- Aesthetically designed curved arm top
- Ergonomically designed with high back for head/lumbar support
- Medicote<sup>™</sup> anti-bacterial finish technology for infection management
- Maximum load 160kg (25st)
- Product weight 22kg

#### **Optional Features**

- Removable seat
- Removable seat platform
- Pressure management BB foam
- Seat height adjusters
- Housekeeping wheels
- Braked castors