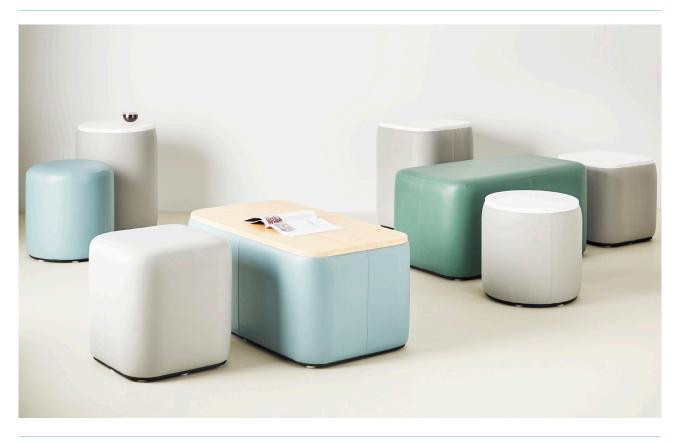

### Portobello Stools & Tables

SSPO02X, SSPO03X, SSPO04X TAPO08X, TAPO09X, TAPO10X, TAPO11X, TAPO12X

Suitable for a range of settings Portobello is a multi-use collection of fully upholstered stools and coffee tables.

#### **Standard Features**

- Vinyl wrapped table top (25mm) with soft radiused edges
- Nylon feet (with security screws) allows easy repositioning
- Fully upholstered sides with double stitched seams for safety
- Due to its size, the rectangular coffee table is difficult to pick up
- Stool models are fixed seat
- All upholstery is fixed. On all table models, all side panels are covered. On all stool models, sides and top are covered in a one-piece cover
- Models are unweighted as standard
- X-Spec as standard
- Constructed using 12mm plywood

#### **Optional Features**

- Additional weighting: Medium (+20kg) and Heavy (+40kg) weighting options
- Top finish options