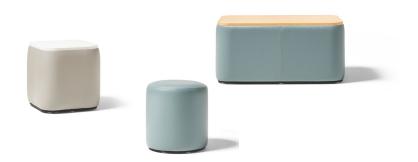

### Portobello Stools & Tables

SSPO02X, SSPO03X, SSPO04X TAPO08X, TAPO09X, TAPO10X, TAPO11X, TAPO12X

Suitable for a range of settings Portobello is a multi-use collection of fully upholstered stools and coffee tables.

#### **Standard Features**

- Vinyl wrapped table top (25mm) with soft radiused edges
- Nylon feet (with security screws) allows easy repositioning
- Fully upholstered sides with double stitched seams for safety
- Due to its size, the rectangular coffee table is difficult to pick up
- Stool models are fixed seat
- All upholstery is fixed. On all table models, all side panels are covered. On all stool models, sides and top are covered in a one-piece cover
- Models are unweighted as standard
- X-Spec as standard
- Constructed using 12mm plywood

#### **Optional Features**

- Additional weighting: Medium (+20kg) and Heavy (+40kg) weighting options
- Top finish options