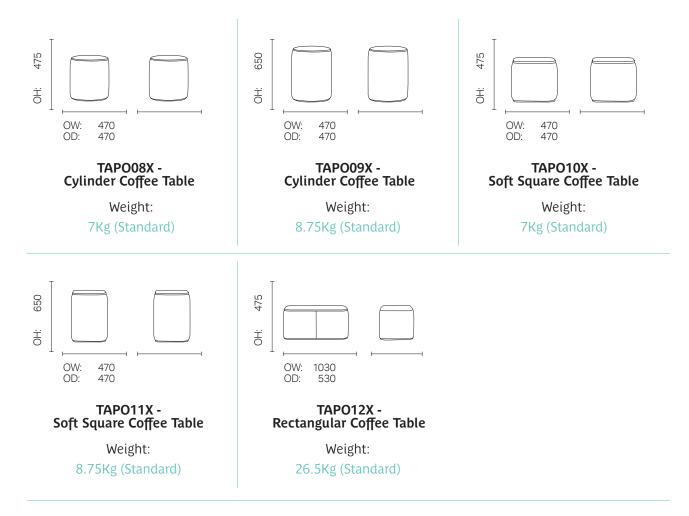

ard Features**

- Vinyl wrapped table top (25mm) with soft radiused edges
- Nylon feet (with security screws) allows easy repositioning
- Fully upholstered sides with double stitched seams for safety
- Due to its size, the rectangular coffee table is difficult to pick up
- Stool models are fixed seat
- All upholstery is fixed. On all table models, all side panels are covered. On all stool models, sides and top are covered in a one-piece cover
- Models are unweighted as standard
- X-Spec as standard
- Constructed using 12mm plywood

#### **Optional Features**

- Additional weighting: Medium (+20kg) and Heavy (+40kg) weighting options
- Top finish options

### Technical Information

#### **Portobello Stool Dimensions:**



# teal

## Technical Information

#### Portobello Table Dimensions:



## **Finish Options**

#### Wood Top Finishes:



Colour Disclaimer: Printed images and digital images may appear differently to the final finish.

Upholstery Selections can be found <u>Here</u>

# teal

### Portobello Stools & Tables



## 3 R's

Teal is committed to continually improving the sustainability of all environmental aspects within our business.

To meet both international standards and our own environmental targets we apply the three R's principle

## Reduce, Reuse and Recycle.

Whilst recycling is the element which receives the most exposure it is actually the last option available and should never be the prime target in anyone's battle to reduce waste.

It is our duty as individuals and as a company to initially attempt to Reduce usage. Then we should look to Reuse whereve