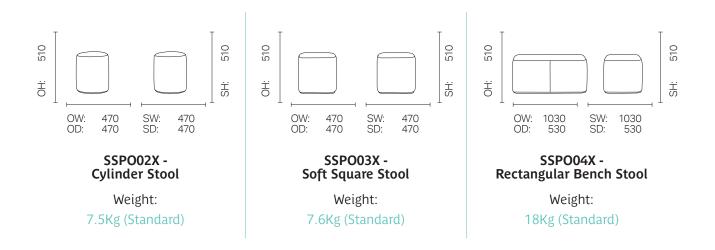

llection of fully upholstered stools and coffee tables.



#### **Standard Features**

- Vinyl wrapped table top (25mm) with soft radiused edges
- Nylon feet (with security screws) allows easy repositioning
- Fully upholstered sides with double stitched seams for safety
- Due to its size, the rectangular coffee table is difficult to pick up
- Stool models are fixed seat
- All upholstery is fixed. On all table models, all side panels are covered. On all stool models, sides and top are covered in a one-piece cover
- Models are unweighted as standard
- X-Spec as standard
- Constructed using 12mm plywood

#### **Optional Features**

- Additional weighting: Medium (+20kg) and Heavy (+40kg) weighting options
- Top finish options

### Technical Information

#### **Portobello Stool Dimensions:**



# teal

## Technical Information

#### Portobello Table Dimensions:



## **Finish Options**

#### Wood Top Finishes:



Colour Disclaimer: Printed images and digital images may appear differently to the final finish.

Upholstery Selections can be found <u>Here</u>

# teal

### Portobello Stools & Tables



## 3 R's

Teal is committed to continually improving the sustainability of all environmental aspects within our business.

To meet both international standards and our own environmental targets we apply the three R's principle

## Reduce, Reuse and Recycle.

Whilst recycling is the element which receives the most exposure it is actually the last option available and should never be the prime target in anyone's battle to reduce waste.

It is our duty as individuals and as a company to