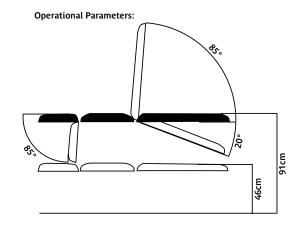

ectric couch/chair the easily fits into the smallest room and allows patients to sit in a chair position.



#### **Standard Features**

- Suitable for phlebotomy, minor surgery, gynaecology, general examination
- Retractable rubber castors
- Phlebotomy arm (x1),
- gynaecology stirrups (x2) and quick release plaster treatment table (x1) as standard
- Gas spring assisted back & foot section
- Extra low entry height for wheelchair transfer
- World leading Linak "High Reliability" actuators

#### **Optional Features**

- Hydraulic option (SFPH01)
- Breathing hole
- Extra wide upholstery (75cm)
- Paper roll holder
- Electric backrest
- Tilting seat for Trendelenburg
- Large range of healthcare vinyl options
- Matching operators stool or saddle stool

### **Dimensions**

#### Top Elevation:





## Finish Options