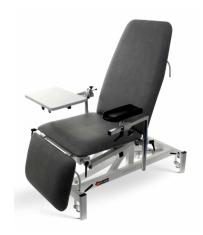

## Multi-Purpose Plinth / SFPE01

4 in 1 electric couch/chair the easily fits into the smallest room and allows patients to sit in a chair position.

#### **Standard Features**

- Suitable for phlebotomy, minor surgery, gynaecology, general examination
- Retractable rubber castors
- Phlebotomy arm (x1),
- gynaecology stirrups (x2) and quick release plaster treatment table (x1) as standard
- Gas spring assisted back & foot section
- Extra low entry height for wheelchair transfer
- World leading Linak "High Reliability" actuators