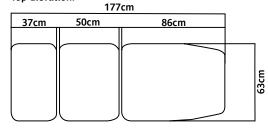

electric couch/chair the easily fits into the smallest room and allows patients to sit in a chair position.



#### **Standard Features**

- Suitable for phlebotomy, minor surgery, gynaecology, general examination
- Retractable rubber castors
- Phlebotomy arm (x1),
- gynaecology stirrups (x2) and quick release plaster treatment table (x1) as standard
- Gas spring assisted back & foot section
- Extra low entry height for wheelchair transfer
- World leading Linak "High Reliability" actuators

#### **Optional Features**

- Hydraulic option (SFPH01)
- Breathing hole
- Extra wide upholstery (75cm)
- Paper roll holder
- Electric backrest
- Tilting seat for Trendelenburg
- Large range of healthcare vinyl options
- Matching operators stool or saddle stool

### **Dimensions**

#### Top Elevation:





## Finish Options