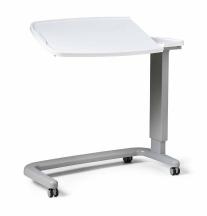

## Infiniti / OBINO3

Infiniti overbed table with sleek, sturdy design, horseshoe base and infection control features.

#### **Standard Features**

- Overbed table with tilt top, White KYDEX<sup>®</sup> or Natural Beech top, contoured to stop spills
- Smooth surfaces for infection control
- Smooth gas assisted rise and fall column with anti-entrapment feature
- Horseshoe base allows usage around a chair or over a bed
- High quality cast base with anti-bacterial finish and smooth, sealed underside
- Non marking twin wheel castors allow easy repositioning