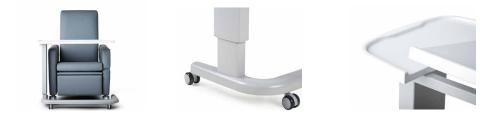

#### **Standard Features**

- Overbed table with tilt top, White KYDEX<sup>®</sup> or Natural Beech top, contoured to stop spills
- Smooth surfaces for infection control
- Smooth gas assisted rise and fall column with anti-entrapment feature
- Horseshoe base allows usage around a chair or over a bed
- High quality cast base with anti-bacterial finish and smooth, sealed underside
- Non marking twin wheel castors allow easy repositioning

### **Optional Features**

- Locking castors
- White or grey column and KYDEX<sup>®</sup> or Natural Beech vinyl wrap top options