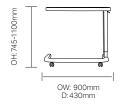

# teal

## Infiniti / OBINO3

Infiniti overbed table with sleek, sturdy design, horseshoe base and infection control features.



#### **Standard Features**

- Overbed table with tilt top, White KYDEX<sup>®</sup> or Natural Beech top, contoured to stop spills
- Smooth surfaces for infection control
- Smooth gas assisted rise and fall column with anti-entrapment feature
- Horseshoe base allows usage around a chair or over a bed
- High quality cast base with anti-bacterial finish and smooth, sealed underside
- Non marking twin wheel castors allow easy repositioning

### **Optional Features**

- Locking castors
- White or grey column and KYDEX<sup>®</sup> or Natural Beech vinyl wrap top options

## Dimensions





## **FINISH OPTIONS**

White or Grey column White KYDEX® top or Natural Beech top