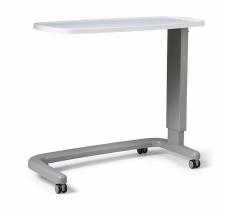

## Infiniti / OBINO2

Infiniti overbed table with sleek, sturdy design, horseshoe base and infection control features.

#### **Standard Features**

- Overbed table with White KYDEX® or Natural Beech fixed top, contoured to stop liquid spills
- Smooth surfaces for infection control
- Smooth gas assisted rise and fall column with anti-entrapment feature
- Horseshoe base allows usage around a chair or over a bed
- High quality cast base with anti-bacterial finish and smooth, sealed underside
- Non marking twin wheel castors allow easy repositioning