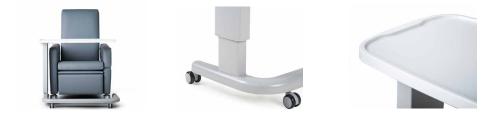

#### **Standard Features**

- Overbed table with White KYDEX® or Natural Beech fixed top, contoured to stop liquid spills
- Smooth surfaces for infection control
- Smooth gas assisted rise and fall column with anti-entrapment feature
- Horseshoe base allows usage around a chair or over a bed
- High quality cast base with anti-bacterial finish and smooth, sealed underside
- Non marking twin wheel castors allow easy repositioning

#### **Optional Features**

- Locking castors
- White or grey column and KYDEX<sup>®</sup> or Natural Beech vinyl wrap top options