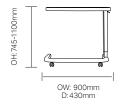

# teal

## Infiniti / OBINO2

Infiniti overbed table with sleek, sturdy design, horseshoe base and infection control features.



#### **Standard Features**

- Overbed table with White KYDEX® or Natural Beech fixed top, contoured to stop liquid spills
- Smooth surfaces for infection control
- Smooth gas assisted rise and fall column with anti-entrapment feature
- Horseshoe base allows usage around a chair or over a bed
- High quality cast base with anti-bacterial finish and smooth, sealed underside
- Non marking twin wheel castors allow easy repositioning

#### **Optional Features**

- Locking castors
- White or grey column and KYDEX<sup>®</sup> or Natural Beech vinyl wrap top options

## Dimensions





### **FINISH OPTIONS**

White or Grey column White KYDEX® top or Natural Beech top