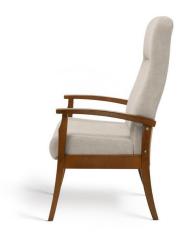

### Oberon /OB50

Oberon high back armchair with open arms and stylish show wood frame.

Easy rise arms assist with sit-to-stand movement. Developed for use in healthcare, nursing home and care home environments.

#### **Standard Features**

- Oberon high back easy chair with open arms
- Firm, supportive seating for superior comfort
- Integral grip arm assists to a standing position
- High back option with head support for added comfort
- Smooth rounded corners with no sharp edges
- 455mm (18") seat height assists to a standing position