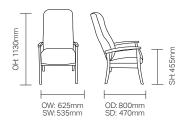

# teal

### Oberon /OB50

Oberon high back armchair with open arms and stylish show wood frame.

Easy rise arms assist with sit-to-stand movement. Developed for use in healthcare, nursing home and care home environments.



#### **Standard Features**

- Oberon high back easy chair with open arms
- Firm, supportive seating for superior comfort
- Integral grip arm assists to a standing position
- High back option with head support for added comfort
- Smooth rounded corners with no sharp edges
- 455mm (18") seat height assists to a standing position

#### **Optional Features**

- Wood stain options
- Pressure relief foam option

#### Testing

- BS EN 16139:2013

## **Dimensions**



# **Finish Options**

#### Leg stain options

- Beech
- Pippy Oak
- Walnut
- Armati
- Shadow Beech